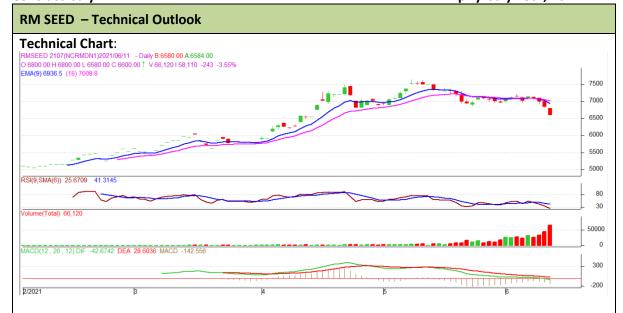

<sup>\*</sup> Do not carry-forward the position next day.

Commodity: Rapeseed/Mustard Exchange: NCDEX
Contract: July Expiry: July 18th, 2021

## **Technical Commentary:**

- RM seed posted loss on sellers pressure
- Prices closed below 9-day and 18-day EMA, indicating weak tone in near term.
- MACD is falling in the negative territory.
- RSI is in neutral zone and indicates downside in the market.

The RM seed prices are expected to feature loss on Monday's session.

| Intraday Supports & Resistances |       |      | <b>S1</b> | S2   | PCP  | R1   | R2   |
|---------------------------------|-------|------|-----------|------|------|------|------|
| RM Seed                         | NCDEX | July | 6510      | 6490 | 6580 | 6680 | 6700 |
| Intraday Trade Call             |       | Call | Entry     | T1   | T2   | SL   |      |
| RM Seed                         | NCDEX | July | Sell      | 6590 | 6560 | 6550 | 6630 |