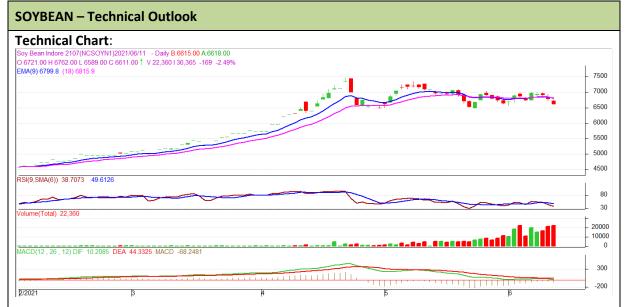

Commodity: Soybean Exchange: NCDEX
Contract: July Expiry: July 18th, 2021

## **Technical Commentary**:

- The Soybean posted loss on sellers pressure
- Prices closed below 9-day and 18-day EMA, indicating weak tone in near term.
- MACD is falling in the negative territory.
- RSI is in neutral zone and indicates downside in the market.

The soybean prices are likely to feature loss on Monday's session.

| Intraday Supports & Resistances |       |      | S1   | S2    | PCP  | R1   | R2   |
|---------------------------------|-------|------|------|-------|------|------|------|
| Soybean                         | NCDEX | July | 7070 | 7040  | 7140 | 7210 | 7230 |
| Intraday Trade Call             |       |      | Call | Entry | T1   | T2   | SL   |
| Soybean                         | NCDEX | July | Sell | 7150  | 7132 | 7125 | 7180 |