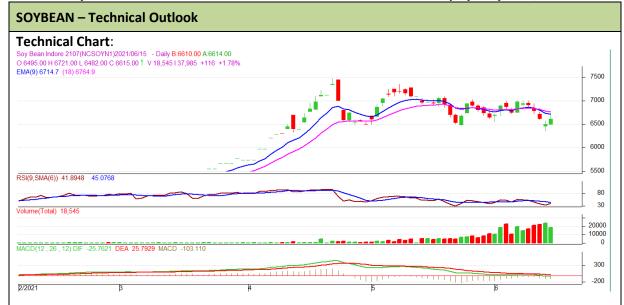

Commodity: Soybean Exchange: NCDEX
Contract: July Expiry: July 18th, 2021

## **Technical Commentary:**

- The Soybean posted gain on buying on lower levels and short covering.
- Prices closed below 9-day and 18-day EMA, however rising from lower levels.
- MACD is in negative territory and rising upwards.
- RSI is in neutral zone rising from lower level.

The soybean prices are likely to feature gain on Wednesday's session.

| Intraday Supports & Resistances |       |      | S1   | S2    | PCP  | R1   | R2   |
|---------------------------------|-------|------|------|-------|------|------|------|
| Soybean                         | NCDEX | July | 6520 | 6500  | 6600 | 6650 | 6680 |
| Intraday Trade Call             |       |      | Call | Entry | T1   | T2   | SL   |
| Soybean                         | NCDEX | July | Buy  | 6580  | 6595 | 6600 | 6555 |