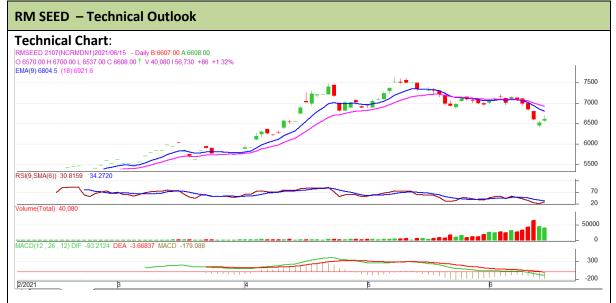

<sup>\*</sup> Do not carry-forward the position next day.

Commodity: Rapeseed/Mustard Exchange: NCDEX
Contract: July Expiry: July 18th, 2021

## **Technical Commentary:**

- RM seed posted gain on buying on lower levels and short covering.
- Prices closed below 9-day and 18-day EMA, however rising from lower levels.
- MACD is in negative territory and rising upwards.
- RSI is in neutral zone rising from lower level.

The RM seed prices are expected to feature gain on Wednesday's session.

| Intraday Supports & Resistances |       |      | <b>S1</b> | <b>S2</b> | PCP  | R1   | R2   |
|---------------------------------|-------|------|-----------|-----------|------|------|------|
| RM Seed                         | NCDEX | July | 6480      | 6460      | 6609 | 6680 | 6700 |
| Intraday Trade Call             |       |      | Call      | Entry     | T1   | T2   | SL   |
| RM Seed                         | NCDEX | July | Buy       | 6580      | 6610 | 6630 | 6530 |