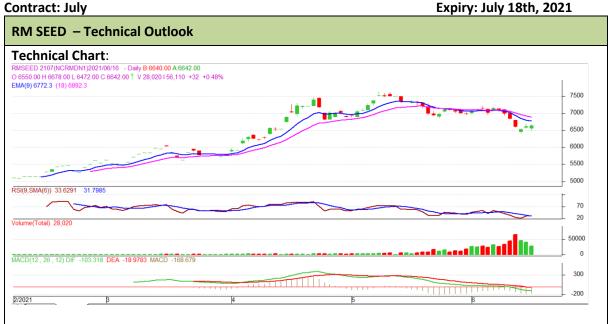

#### Technical Commentary:

- RM seed posted gain on buying on buyers interest.
- Prices closed below 9-day and 18-day EMA, however rising from lower levels.
- MACD is in negative territory and rising upwards.
- RSI is in neutral zone rising from lower level.

The RM seed prices are expected to feature gain on Thursday's session.

| Intraday Supports & Resistances |       | S1   | S2    | РСР  | R1   | R2   |      |
|---------------------------------|-------|------|-------|------|------|------|------|
| RM Seed                         | NCDEX | July | 6530  | 6510 | 6654 | 6730 | 6750 |
| Intraday Trade Call             |       | Call | Entry | T1   | T2   | SL   |      |
| RM Seed                         | NCDEX | July | Buy   | 6630 | 6660 | 6680 | 6580 |

\* Do not carry-forward the position next day.