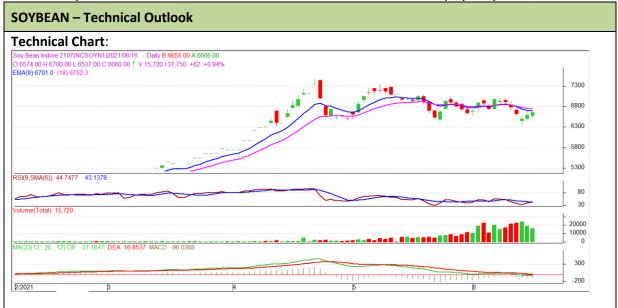

### **Technical Commentary**:

- The Soybean posted gain on buying on buyers interest.
- Prices closed below 9-day and 18-day EMA, however rising from lower levels.
- MACD is in negative territory and rising upwards.
- RSI is in neutral zone rising from lower level.

The soybean prices are likely to feature gain on Thursday's session.

| Intraday Supports & Resistances |       |      | S1   | <b>S</b> 2 | PCP  | R1   | R2   |
|---------------------------------|-------|------|------|------------|------|------|------|
| Soybean                         | NCDEX | July | 6570 | 6550       | 6656 | 6700 | 6730 |
| Intraday Trade Call             |       |      | Call | Entry      | T1   | T2   | SL   |
| Soybean                         | NCDEX | July | Buy  | 6630       | 6645 | 6650 | 6605 |

\* Do not carry-forward the position next day.