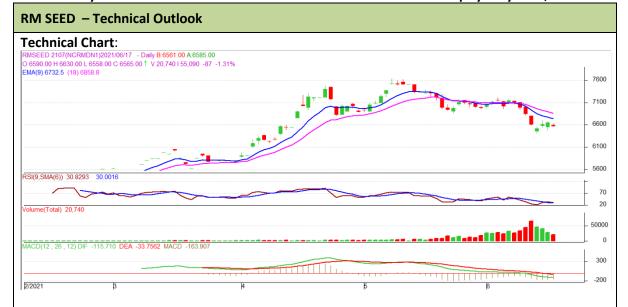

<sup>\*</sup> Do not carry-forward the position next day.

Commodity: Rapeseed/Mustard Exchange: NCDEX
Contract: July Expiry: July 18th, 2021

## **Technical Commentary:**

- RM seed posted loss on buying on sellers pressure.
- Prices closed below 9-day and 18-day EMA, indicating weak tone in near term.
- MACD is in negative territory.
- RSI is in neutral zone.

The RM seed prices are expected to feature loss on Friday's session.

| Intraday Supports & Resistances |       |      | <b>S1</b> | <b>S2</b> | PCP  | R1   | R2   |
|---------------------------------|-------|------|-----------|-----------|------|------|------|
| RM Seed                         | NCDEX | July | 6500      | 6480      | 6565 | 6670 | 6690 |
| Intraday Trade Call             |       |      | Call      | Entry     | T1   | T2   | SL   |
| RM Seed                         | NCDEX | July | Sell      | 6580      | 6550 | 6540 | 6620 |

<sup>\*</sup> Do not carry-forward the position next day.