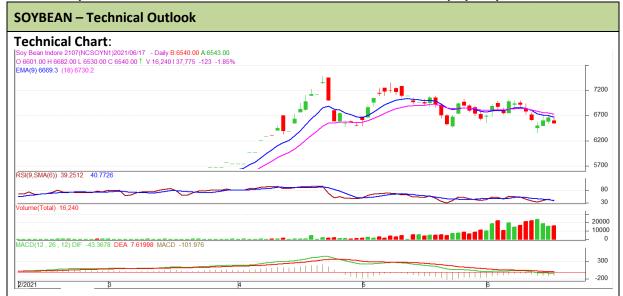

Commodity: Soybean Exchange: NCDEX
Contract: July Expiry: July 18th, 2021

## **Technical Commentary:**

- The Soybean posted loss on buying on sellers pressure.
- Prices closed below 9-day and 18-day EMA, indicating weak tone in near term.
- MACD is in negative territory.
- RSI is in neutral zone.

The soybean prices are likely to feature loss on Friday's session.

| Intraday Supports & Resistances |       |      | S1   | S2    | PCP  | R1   | R2   |
|---------------------------------|-------|------|------|-------|------|------|------|
| Soybean                         | NCDEX | July | 6470 | 6440  | 6540 | 6610 | 6630 |
| Intraday Trade Call             |       |      | Call | Entry | T1   | T2   | SL   |
| Soybean                         | NCDEX | July | Sell | 6550  | 6532 | 6525 | 6580 |

<sup>\*</sup> Do not carry-forward the position next day.

Commodity: Rapeseed/Mustard Exchange: NCDEX
Contract: July Expiry: July 18th, 2021