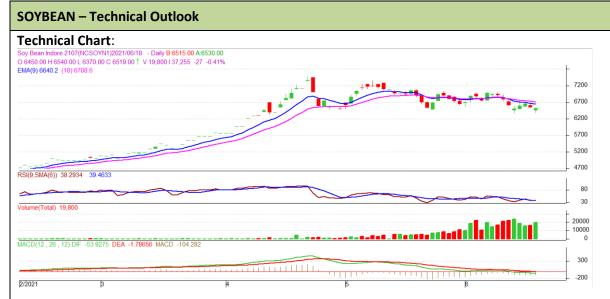

Commodity: Soybean Exchange: NCDEX
Contract: July Expiry: July 18th, 2021

## **Technical Commentary**:

- The Soybean posted loss on buying on sellers pressure.
- Prices closed below 9-day and 18-day EMA, indicating weak tone in near term.
- MACD is in negative territory.
- RSI is in neutral zone.

The soybean prices are likely to feature loss on Monday's session.

| Intraday Supports & Resistances |       |      | S1   | S2    | PCP  | R1   | R2   |
|---------------------------------|-------|------|------|-------|------|------|------|
| Soybean                         | NCDEX | July | 6120 | 6090  | 6185 | 6260 | 6280 |
| Intraday Trade Call             |       |      | Call | Entry | T1   | T2   | SL   |
| Soybean                         | NCDEX | July | Sell | 6200  | 6182 | 6175 | 6230 |