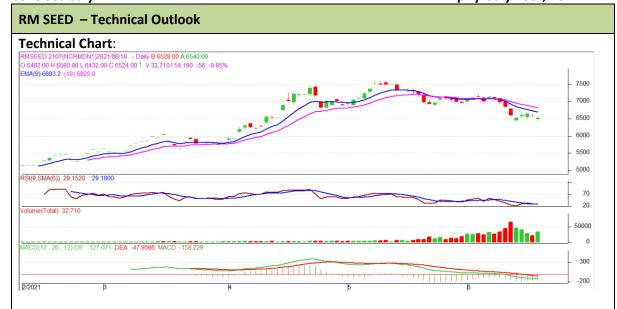

<sup>\*</sup> Do not carry-forward the position next day.

Commodity: Rapeseed/Mustard Exchange: NCDEX
Contract: July Expiry: July 18th, 2021

## **Technical Commentary:**

- RM seed posted loss on sellers pressure.
- Prices closed below 9-day and 18-day EMA, indicating weak tone in near term.
- MACD is in negative territory.
- RSI is in neutral zone.

The RM seed prices are expected to feature loss on Monday's session.

| Intraday Supports & Resistances |       |      | <b>S1</b> | S2    | PCP  | R1   | R2   |
|---------------------------------|-------|------|-----------|-------|------|------|------|
| RM Seed                         | NCDEX | July | 6470      | 6450  | 6531 | 6640 | 6660 |
| Intraday Trade Call             |       |      | Call      | Entry | T1   | T2   | SL   |
| RM Seed                         | NCDEX | July | Sell      | 6550  | 6520 | 6510 | 6590 |