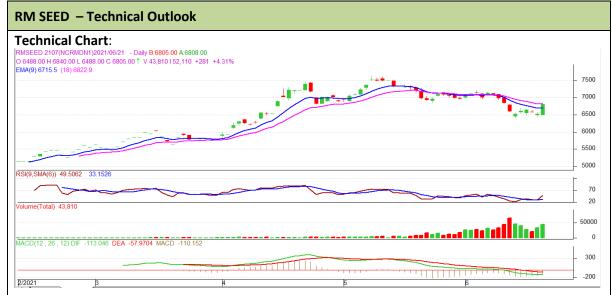

<sup>\*</sup> Do not carry-forward the position next day.

Commodity: Rapeseed/Mustard Exchange: NCDEX
Contract: July Expiry: July 18th, 2021

## **Technical Commentary:**

- RM seed posted gain on buyers interest
- Prices closed below 9-day and 18-day EMA, indicating firm tone in near term.
- MACD is rising from negative territory.
- RSI is rising from neutral zone.

The soybean prices are likely to feature gain on Tuesday's session.

| Intraday Supports & Resistances |       |      | <b>S1</b> | S2    | PCP  | R1   | R2   |
|---------------------------------|-------|------|-----------|-------|------|------|------|
| RM Seed                         | NCDEX | July | 6680      | 6660  | 6810 | 6880 | 6900 |
| Intraday Trade Call             |       |      | Call      | Entry | T1   | T2   | SL   |
| RM Seed                         | NCDEX | July | Buy       | 6780  | 6810 | 6830 | 6730 |