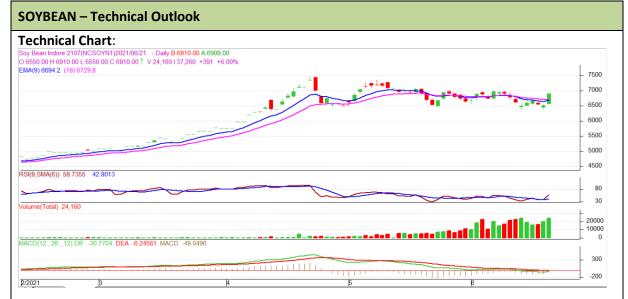

Commodity: Soybean Exchange: NCDEX
Contract: July Expiry: July 18th, 2021

## **Technical Commentary**:

- The Soybean posted gain on buyers interest
- Prices closed below 9-day and 18-day EMA, indicating firm tone in near term.
- MACD is rising from negative territory.
- RSI is rising from neutral zone.

The soybean prices are likely to feature gain on Tuesday's session.

| Intraday Supports & Resistances |       |      | S1   | S2    | PCP  | R1   | R2   |
|---------------------------------|-------|------|------|-------|------|------|------|
| Soybean                         | NCDEX | July | 6480 | 6460  | 6557 | 6610 | 6640 |
| Intraday Trade Call             |       |      | Call | Entry | T1   | T2   | SL   |
| Soybean                         | NCDEX | July | Buy  | 6540  | 6555 | 6560 | 6515 |