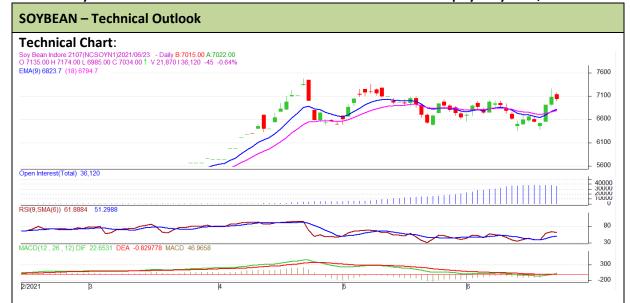

Commodity: Soybean Exchange: NCDEX
Contract: July Expiry: July 18th, 2021

## **Technical Commentary**:

- The Soybean posted minor loss on sellers pressure.
- Prices closed above 9-day and 18-day EMA, indicating firm tone in near term.
- MACD is rising from negative territory.
- RSI is rising from neutral zone.

The soybean prices are likely to feature loss on Thursday's session.

| Intraday Supports & Resistances |       |      | S1   | S2    | PCP  | R1   | R2   |
|---------------------------------|-------|------|------|-------|------|------|------|
| Soybean                         | NCDEX | July | 6700 | 6670  | 6769 | 6840 | 6860 |
| Intraday Trade Call             |       |      | Call | Entry | T1   | T2   | SL   |
| Soybean                         | NCDEX | July | Sell | 6780  | 6762 | 6755 | 6810 |

<sup>\*</sup> Do not carry-forward the position next day.

Commodity: Rapeseed/Mustard Exchange: NCDEX
Contract: July Expiry: July 18th, 2021