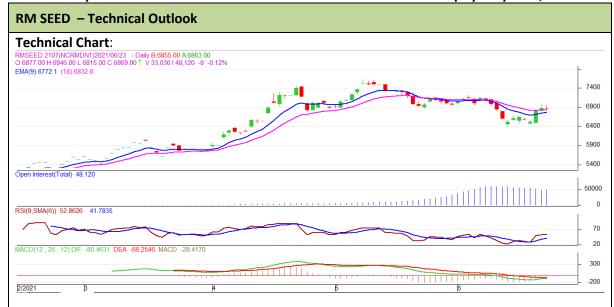

<sup>\*</sup> Do not carry-forward the position next day.

Commodity: Rapeseed/Mustard Exchange: NCDEX
Contract: July Expiry: July 18th, 2021

## **Technical Commentary:**

- RM seed posted loss on sellers pressure.
- Prices closed near 9-day and 18-day EMA, indicating weak tone in near term.
- MACD is in negative territory.
- RSI is in neutral zone.

The RM seed prices are likely to move sideways on Thursday's session

| Intraday Supports & Resistances |       |      | S1           | S2    | PCP  | R1   | R2   |
|---------------------------------|-------|------|--------------|-------|------|------|------|
| RM Seed                         | NCDEX | July | 6730         | 6710  | 6853 | 6930 | 6950 |
| Intraday Trade Call             |       |      | Call         | Entry | T1   | T2   | SL   |
| RM Seed                         | NCDEX | July | Stay<br>away | -     | -    | -    | -    |

<sup>\*</sup> Do not carry-forward the position next day.