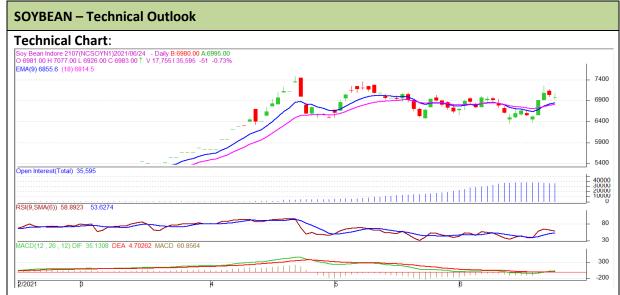

Commodity: Soybean Exchange: NCDEX
Contract: July Expiry: July 18th, 2021

## **Technical Commentary**:

- The Soybean posted loss on sellers pressure.
- However, Prices closed above 9-day and 18-day EMA, indicating firm tone in near term.
- MACD is in negative territory.
- RSI is rising from neutral zone.
- Profit booking can be seen at higher level and low demand at higher level.

The soybean prices are likely to feature loss on Friday's session.

| Intraday Supports & Resistances |       |      | S1   | S2    | PCP  | R1   | R2   |
|---------------------------------|-------|------|------|-------|------|------|------|
| Soybean                         | NCDEX | July | 6640 | 6610  | 6698 | 6780 | 6800 |
| Intraday Trade Call             |       |      | Call | Entry | T1   | T2   | SL   |
| Soybean                         | NCDEX | July | Sell | 6720  | 6702 | 6695 | 6750 |