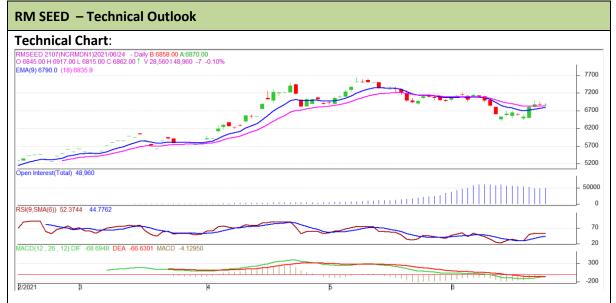

<sup>\*</sup> Do not carry-forward the position next day.

Commodity: Rapeseed/Mustard Exchange: NCDEX
Contract: July Expiry: July 18th, 2021

## **Technical Commentary:**

- RM seed posted loss on sellers pressure.
- Prices closed near 9-day and 18-day EMA, indicating weak tone in near term.
- MACD is in negative territory.
- RSI is in neutral zone.
- Profit booking can be seen at higher level and low demand at higher level.

The RM seed prices are likely to feature loss on Friday's session.

| Intraday Supports & Resistances |       |      | <b>S1</b> | S2    | PCP  | R1   | R2   |
|---------------------------------|-------|------|-----------|-------|------|------|------|
| RM Seed                         | NCDEX | July | 6790      | 6770  | 6857 | 6960 | 6980 |
| Intraday Trade Call             |       |      | Call      | Entry | T1   | T2   | SL   |
| RM Seed                         | NCDEX | July | Sell      | 6870  | 6840 | 6830 | 6910 |