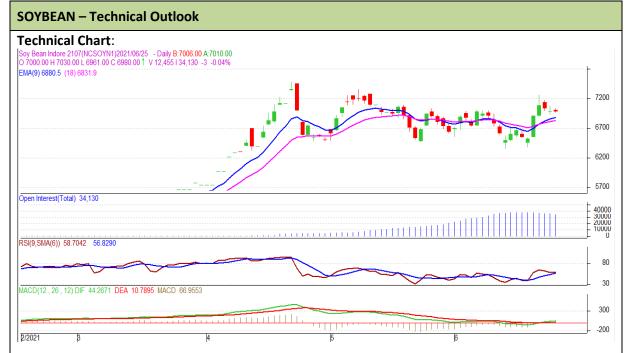

Commodity: Soybean Exchange: NCDEX
Contract: July Expiry: July 18th, 2021

## **Technical Commentary**:

- The Soybean posted gain on buyers interest.
- However, Prices closed below 9-day and 18-day EMA, indicating firm tone in near term.
- MACD is in neutral zone
- RSI is indicating good buying strength.

The soybean prices are likely to feature gain on Monday's session.

| Intraday Supports & Resistances |       |      | S1   | S2    | PCP  | R1   | R2   |
|---------------------------------|-------|------|------|-------|------|------|------|
| Soybean                         | NCDEX | July | 6940 | 6920  | 7010 | 7070 | 7100 |
| Intraday Trade Call             |       |      | Call | Entry | T1   | T2   | SL   |
| Soybean                         | NCDEX | July | Buy  | 7000  | 7015 | 7020 | 6975 |