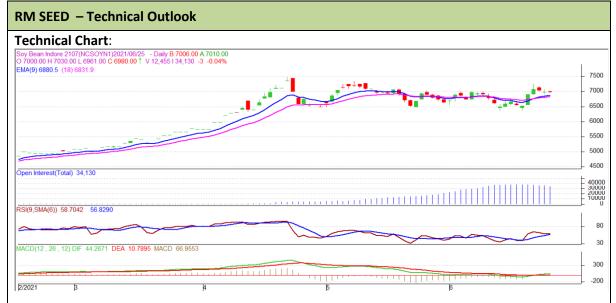

<sup>\*</sup> Do not carry-forward the position next day.

Commodity: Rapeseed/Mustard Exchange: NCDEX
Contract: July Expiry: July 18th, 2021

## **Technical Commentary:**

- RM seed posted gain on buyers interest.
- However, Prices closed below 9-day and 18-day EMA, indicating firm tone in near term.
- MACD is rising from negative territory.
- RSI is showing good buying strength.

The RM seed prices are likely to feature gain on Monday's session.

| Intraday Supports & Resistances |       |      | <b>S1</b> | S2   | PCP  | R1   | R2   |
|---------------------------------|-------|------|-----------|------|------|------|------|
| RM Seed                         | NCDEX | July | 6600      | 6580 | 6972 | 6800 | 6820 |
| Intraday Trade Call             |       | Call | Entry     | T1   | T2   | SL   |      |
| RM Seed                         | NCDEX | July | Buy       | 6700 | 6730 | 6750 | 6650 |