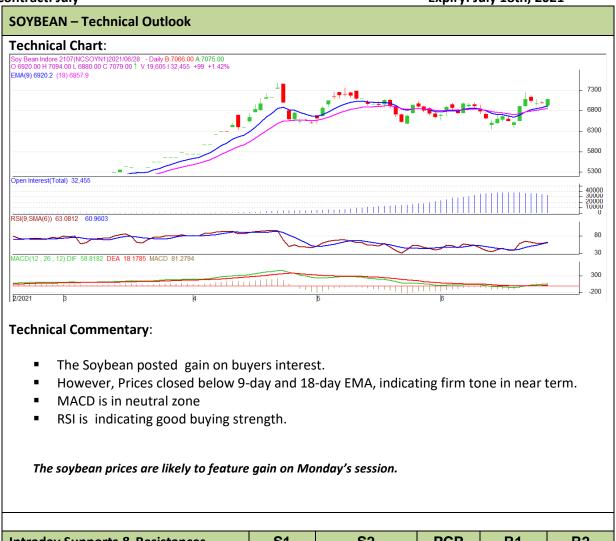

#### **Commodity: Soybean**

### Contract: July

#### Exchange: NCDEX Expiry: July 18th, 2021

| Intraday Supports & Resistances |       |      | S1   | <b>S</b> 2 | PCP  | R1   | R2   |
|---------------------------------|-------|------|------|------------|------|------|------|
| Soybean                         | NCDEX | July | 7020 | 7000       | 7070 | 7150 | 7180 |
| Intraday Trade Call             |       |      | Call | Entry      | T1   | T2   | SL   |
|                                 |       |      |      |            |      |      |      |

\* Do not carry-forward the position next day.