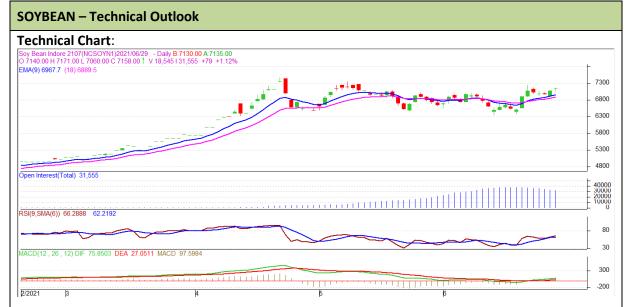

Commodity: Soybean Exchange: NCDEX
Contract: July Expiry: July 18th, 2021

## **Technical Commentary**:

- The Soybean posted gain on buyers interest.
- However, Prices above below 9-day and 18-day EMA, indicating firm tone in near term.
- MACD is rising from neutral zone
- RSI is indicating good buying strength.

The soybean prices are likely to feature gain on Wednesday's session.

| Intraday Supports & Resistances |       |      | S1   | S2    | PCP  | R1   | R2   |
|---------------------------------|-------|------|------|-------|------|------|------|
| Soybean                         | NCDEX | July | 7060 | 7040  | 7135 | 7190 | 7220 |
| Intraday Trade Call             |       |      | Call | Entry | T1   | T2   | SL   |
| Soybean                         | NCDEX | July | Buy  | 7120  | 7135 | 7140 | 7095 |