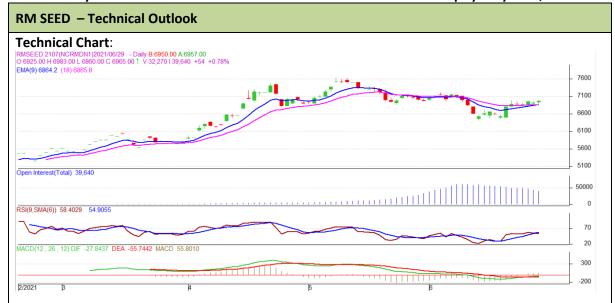

<sup>\*</sup> Do not carry-forward the position next day.

Commodity: Rapeseed/Mustard Exchange: NCDEX
Contract: July Expiry: July 18th, 2021

## **Technical Commentary:**

- RM seed posted gain on buyers interest..
- However, Prices closed above 9-day and 18-day EMA, indicating firm tone in near term.
- MACD is rising from negative territory.
- RSI is showing good buying strength.

The RM seed prices are likely to feature gain on Wednesday's session.

| Intraday Supports & Resistances |       |      | <b>S1</b> | <b>S2</b> | PCP  | R1   | R2   |
|---------------------------------|-------|------|-----------|-----------|------|------|------|
| RM Seed                         | NCDEX | July | 6840      | 6820      | 6958 | 7040 | 7060 |
| Intraday Trade Call             |       |      | Call      | Entry     | T1   | T2   | SL   |
| RM Seed                         | NCDEX | July | Buy       | 6940      | 6970 | 6990 | 6890 |