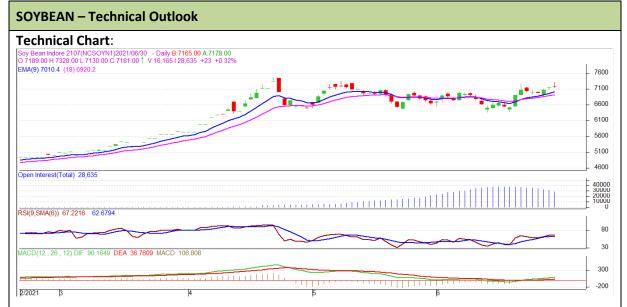

Commodity: Soybean Exchange: NCDEX
Contract: July Expiry: July 18th, 2021

## **Technical Commentary**:

- The Soybean posted minor gain on buyers interest.
- However, Prices above above 9-day and 18-day EMA, indicating firm tone in near term.
- MACD is rising from neutral zone
- RSI is indicating good buying strength.

The soybean prices are likely to feature gain on Thursday's session.

| Intraday Supports & Resistances |       |      | S1   | S2    | PCP  | R1   | R2   |
|---------------------------------|-------|------|------|-------|------|------|------|
| Soybean                         | NCDEX | July | 7100 | 7080  | 7170 | 7230 | 7260 |
| Intraday Trade Call             |       |      | Call | Entry | T1   | T2   | SL   |
| Soybean                         | NCDEX | July | Buy  | 7160  | 7175 | 7180 | 7135 |