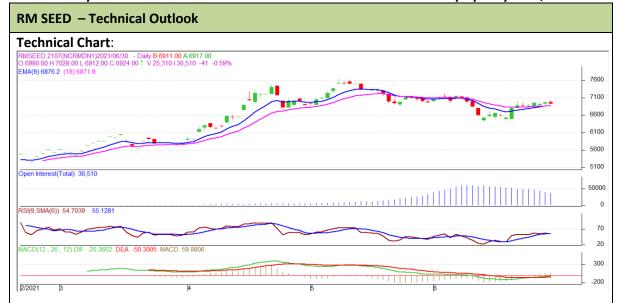

<sup>\*</sup> Do not carry-forward the position next day.

Commodity: Rapeseed/Mustard Exchange: NCDEX
Contract: July Expiry: July 18th, 2021

## **Technical Commentary:**

- RM seed posted loss on buyers interest..
- However, Prices closed above 9-day and 18-day EMA, indicating firm tone in near term.
- MACD is rising from negative territory.
- RSI is showing good buying strength.
- Open interest have come down while prices also have come down which indicates long unwinding

The RM seed prices are likely to feature loss on Thursday's session.

| Intraday Supports & Resistances |       |      | <b>S1</b> | S2    | PCP  | R1   | R2   |
|---------------------------------|-------|------|-----------|-------|------|------|------|
| RM Seed                         | NCDEX | July | 6840      | 6820  | 6917 | 7010 | 7030 |
| Intraday Trade Call             |       |      | Call      | Entry | T1   | T2   | SL   |
| RM Seed                         | NCDEX | July | Sell      | 6920  | 6890 | 6880 | 6960 |