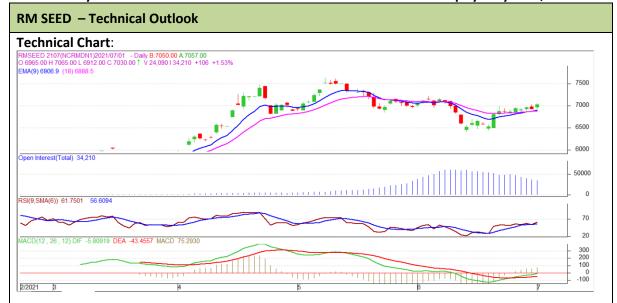

<sup>\*</sup> Do not carry-forward the position next day.

Commodity: Rapeseed/Mustard Exchange: NCDEX
Contract: July Expiry: July 18th, 2021

## **Technical Commentary:**

- RM seed posted gain on buyers interest..
- However, Prices closed above 9-day and 18-day EMA, indicating firm tone in near term.
- MACD crossover indicating bullish tone.
- RSI is showing good buying strength.
- Open interest have come down while prices have gone up which indicates short covering.

The RM seed prices are likely to feature gain on Friday's session.

| Intraday Supports & Resistances |       |      | <b>S1</b> | <b>S2</b> | PCP  | R1   | R2   |
|---------------------------------|-------|------|-----------|-----------|------|------|------|
| RM Seed                         | NCDEX | July | 6940      | 6920      | 7056 | 7140 | 7160 |
| Intraday Trade Call             |       |      | Call      | Entry     | T1   | T2   | SL   |
| RM Seed                         | NCDEX | July | Buy       | 7040      | 7070 | 7090 | 6990 |