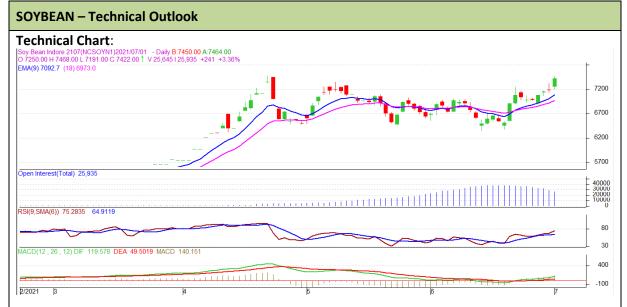

Commodity: Soybean Exchange: NCDEX
Contract: July Expiry: July 18th, 2021

## **Technical Commentary**:

- The Soybean posted gain on buyers interest.
- However, Prices above above 9-day and 18-day EMA, indicating firm tone in near term.
- MACD crossover indicating bullish momentum.
- RSI is indicating good buying strength.
- Open interest has gone down while prices have gone up indicating short covering.

The soybean prices are likely to feature gain on Friday's session.

| Intraday Supports & Resistances |       |      | S1   | S2    | PCP  | R1   | R2   |
|---------------------------------|-------|------|------|-------|------|------|------|
| Soybean                         | NCDEX | July | 7380 | 7360  | 7451 | 7510 | 7540 |
| Intraday Trade Call             |       |      | Call | Entry | T1   | T2   | SL   |
| Soybean                         | NCDEX | July | Buy  | 7440  | 7455 | 7460 | 7415 |