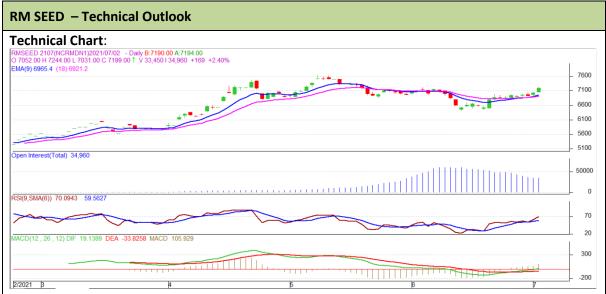

<sup>\*</sup> Do not carry-forward the position next day.

Commodity: Rapeseed/Mustard Exchange: NCDEX
Contract: July Expiry: July 18th, 2021

## **Technical Commentary:**

- RM seed posted gain on buyers interest..
- However, Prices closed above 9-day and 18-day EMA, indicating firm tone in near term.
- MACD crossover indicating bullish tone.
- RSI is showing good buying strength.
- Open interest have come down while prices have gone up which indicates short covering.

The RM seed prices are likely to feature gain on Monday's session.

| Intraday Supports & Resistances |       |      | <b>S1</b> | <b>S2</b> | PCP  | R1   | R2   |
|---------------------------------|-------|------|-----------|-----------|------|------|------|
| RM Seed                         | NCDEX | July | 7080      | 7060      | 7190 | 7280 | 7300 |
| Intraday Trade Call             |       |      | Call      | Entry     | T1   | T2   | SL   |
| RM Seed                         | NCDEX | July | Buy       | 7180      | 7210 | 7230 | 7130 |