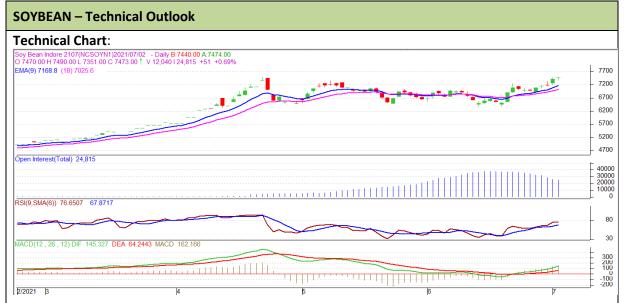

Commodity: Soybean Exchange: NCDEX
Contract: July Expiry: July 18th, 2021

## **Technical Commentary:**

- The Soybean posted gain on buyers interest.
- However, Prices above above 9-day and 18-day EMA, indicating firm tone in near term.
- MACD crossover indicating bullish momentum.
- RSI is indicating good buying strength.
- Open interest has gone down while prices have gone up indicating short covering.

The soybean prices are likely to feature gain on Monday's session.

| Intraday Supports & Resistances |       |      | S1   | S2    | PCP  | R1   | R2   |
|---------------------------------|-------|------|------|-------|------|------|------|
| Soybean                         | NCDEX | July | 7390 | 7370  | 7470 | 7520 | 7550 |
| Intraday Trade Call             |       |      | Call | Entry | T1   | T2   | SL   |
| Soybean                         | NCDEX | July | Buy  | 7450  | 7465 | 7470 | 7425 |