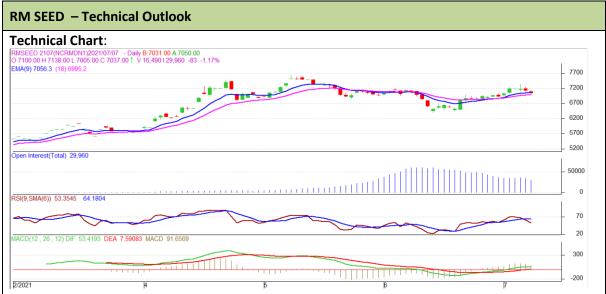

<sup>\*</sup> Do not carry-forward the position next day.

Commodity: Rapeseed/Mustard Exchange: NCDEX
Contract: July Expiry: July 18th, 2021

## **Technical Commentary:**

- RM seed posted loss on sellers pressure.
- However, Prices closed near 9-day and 18-day EMA, indicating weak tone in near term.
- MACD crossover indicating bearish tone.
- RSI is showing weak buying strength.

The RM seed prices are likely to feature loss on Thursday's session.

| Intraday Supports & Resistances |       |      | <b>S1</b> | S2    | PCP  | R1   | R2   |
|---------------------------------|-------|------|-----------|-------|------|------|------|
| RM Seed                         | NCDEX | July | 6970      | 6950  | 7043 | 7140 | 7160 |
| Intraday Trade Call             |       |      | Call      | Entry | T1   | T2   | SL   |
| RM Seed                         | NCDEX | July | Sell      | 7050  | 7020 | 7010 | 7090 |

<sup>\*</sup> Do not carry-forward the position next day.