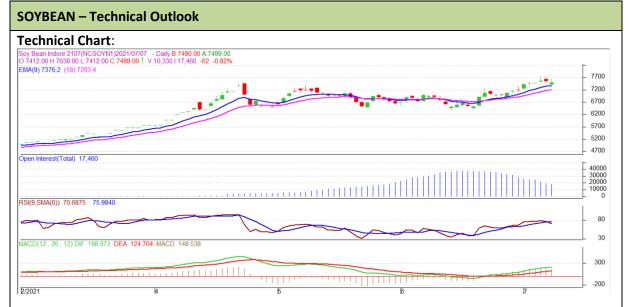

Commodity: Soybean Exchange: NCDEX
Contract: July Expiry: July 18th, 2021

## **Technical Commentary:**

- The Soybean posted loss on sellers pressure.
- However, Prices above above 9-day and 18-day EMA, indicating firm tone in near term.
- MACD crossover indicating bullish momentum.
- RSI is indicating good buying strength.
- Open interest has gone down while prices have gone up indicating short covering.

The soybean prices are likely to feature gain on Thursday's session.

| Intraday Supports & Resistances |       |      | S1   | <b>S</b> 2 | PCP  | R1   | R2   |
|---------------------------------|-------|------|------|------------|------|------|------|
| Soybean                         | NCDEX | July | 7420 | 7400       | 7490 | 7550 | 7580 |
| Intraday Trade Call             |       |      | Call | Entry      | T1   | T2   | SL   |
| Soybean                         | NCDEX | July | Buy  | 7480       | 7495 | 7500 | 7455 |

<sup>\*</sup> Do not carry-forward the position next day.

Commodity: Rapeseed/Mustard Exchange: NCDEX
Contract: July Expiry: July 18th, 2021