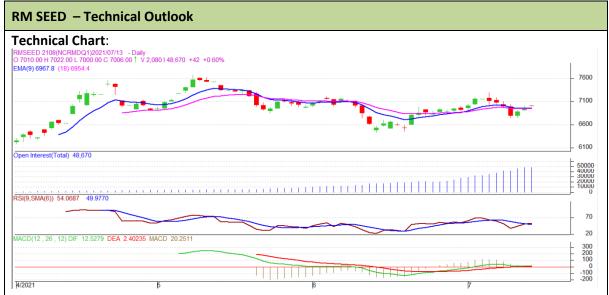

<sup>\*</sup> Do not carry-forward the position next day.

Commodity: Rapeseed/Mustard Exchange: NCDEX

Contract: August Expiry: August 20th, 2021

## **Technical Commentary:**

- RM seed posted Gain on Buyers Interest.
- However, Prices closed near 9-day and 18-day EMA, indicating firm tone in near term.
- MACD crossover indicating bullish tone.
- RSI is showing firm buying strength.

The RM seed prices are likely to feature Gain on Tuesday's session.

| Intraday Supports & Resistances |       |        | <b>S1</b> | <b>S2</b> | PCP  | R1    | R2   |
|---------------------------------|-------|--------|-----------|-----------|------|-------|------|
| RM Seed                         | NCDEX | August | 6880      | 6860      | 6984 | 7080  | 7100 |
| Intraday Trade Call             |       |        | Call      | Entry     | Call | Entry | T1   |
| RM Seed                         | NCDEX | August | Buy       | 6980      | 7010 | 7030  | 6930 |