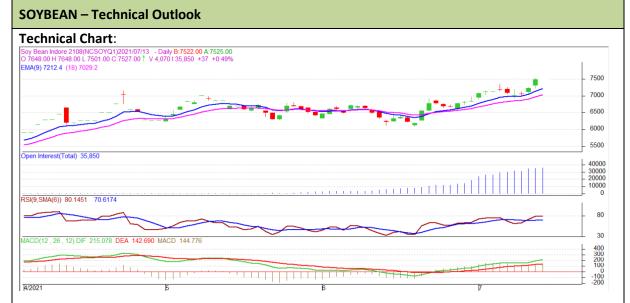

Commodity: Soybean Exchange: NCDEX

Contract: August Expiry: August 20th, 2021

## **Technical Commentary:**

- The Soybean posted gain on buyers interest.
- However, Prices above 9-day and 18-day EMA, indicating firm tone in near term.
- MACD crossover indicating bullish momentum.
- RSI is indicating good buying strength.
- Open interest has gone up while prices have gone up indicating long buildup.

The soybean prices are likely to feature Gain on Tuesday's session.

| Intraday Supports & Resistances |       |        | S1   | S2    | PCP  | R1   | R2   |
|---------------------------------|-------|--------|------|-------|------|------|------|
| Soybean                         | NCDEX | August | 7450 | 7430  | 7520 | 7580 | 7610 |
| Intraday Trade Call             |       |        | Call | Entry | T1   | T2   | SL   |
| Soybean                         | NCDEX | August | Buy  | 7510  | 7525 | 7530 | 7485 |