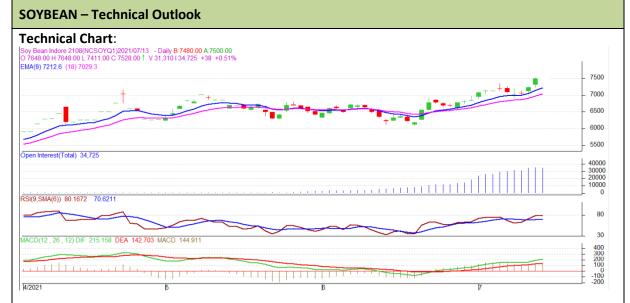

Commodity: Soybean Exchange: NCDEX

Contract: August Expiry: August 20th, 2021

## **Technical Commentary**:

- The Soybean posted gain on buyers interest.
- However, Prices above 9-day and 18-day EMA, indicating firm tone in near term.
- MACD crossover indicating bullish momentum.
- RSI is indicating good buying strength.
- Currently trading near supply zone, expected to book profit from here and short buildup may be seen.

The soybean prices are likely to feature loss on Wednesday's session.

| Intraday Supports & Resistances |       |        | S1   | S2    | PCP  | R1   | R2   |
|---------------------------------|-------|--------|------|-------|------|------|------|
| Soybean                         | NCDEX | August | 7420 | 7390  | 7499 | 7560 | 7580 |
| Intraday Trade Call             |       |        | Call | Entry | T1   | T2   | SL   |
| Soybean                         | NCDEX | August | Sell | 7500  | 7482 | 7475 | 7530 |