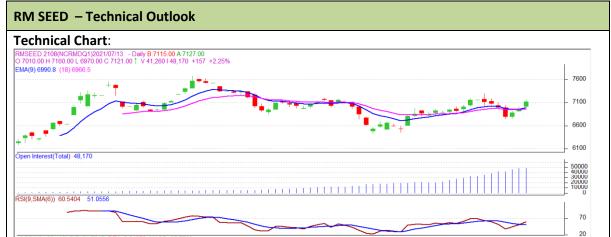

<sup>\*</sup> Do not carry-forward the position next day.

Commodity: Rapeseed/Mustard Exchange: NCDEX

Contract: August Expiry: August 20th, 2021

## **Technical Commentary:**

4/2021

- RM seed posted Gain on Buyers Interest.
- However, Prices closed near 9-day and 18-day EMA, indicating firm tone in near term.
- MACD crossover indicating bullish tone.
- RSI is showing firm buying strength.

The RM seed prices are likely to feature Gain on Wednesday's session.

| Intraday Supports & Resistances |       |        | <b>S1</b> | <b>S2</b> | PCP  | R1    | R2   |
|---------------------------------|-------|--------|-----------|-----------|------|-------|------|
| RM Seed                         | NCDEX | August | 7010      | 6990      | 7118 | 7210  | 7230 |
| Intraday Trade Call             |       |        | Call      | Entry     | Call | Entry | T1   |
| RM Seed                         | NCDEX | August | Buy       | 7110      | 7140 | 7160  | 7060 |