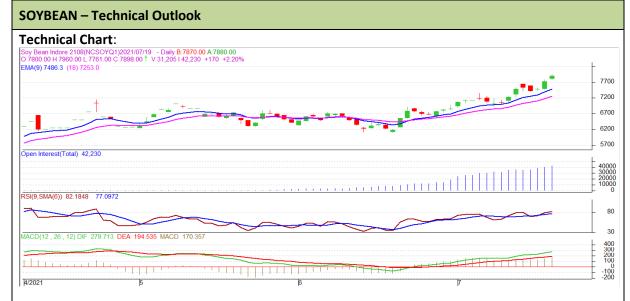

Commodity: Soybean Exchange: NCDEX

Contract: August Expiry: August 20th, 2021

## **Technical Commentary**:

- The Soybean posted gain on buyers interest.
- However, Prices above 9-day and 18-day EMA, indicating firm tone in near term.
- MACD crossover indicating bullish momentum.
- RSI is indicating good buying strength.

The soybean prices are likely to feature Gain on Tuesday's session.

| Intraday Supports & Resistances |       |        | S1   | S2    | PCP  | R1   | R2   |
|---------------------------------|-------|--------|------|-------|------|------|------|
| Soybean                         | NCDEX | August | 7810 | 7790  | 7880 | 7940 | 7970 |
| Intraday Trade Call             |       |        | Call | Entry | T1   | T2   | SL   |
| Soybean                         | NCDEX | August | Buy  | 7870  | 7885 | 7890 | 7845 |