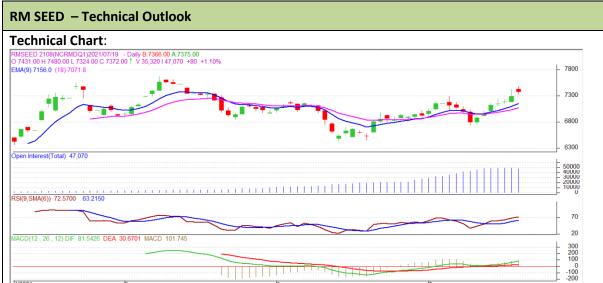

<sup>\*</sup> Do not carry-forward the position next day.

Commodity: Rapeseed/Mustard **Exchange: NCDEX** 

**Contract: August** Expiry: August 20th, 2021

## **Technical Commentary:**

4/2021

- RM seed posted Gain on Buyers Interest.
- However, Prices closed near 9-day and 18-day EMA, indicating firm tone in near term.
- MACD crossover indicating bullish tone.
- RSI is showing firm buying strength.

The RM seed prices are likely to feature Gain on Tuesday's session.

| Intraday Supports & Resistances |       |        | <b>S1</b> | S2    | PCP  | R1    | R2   |
|---------------------------------|-------|--------|-----------|-------|------|-------|------|
| RM Seed                         | NCDEX | August | 7270      | 7250  | 7374 | 7470  | 7490 |
| Intraday Trade Call             |       |        | Call      | Entry | Call | Entry | T1   |
| RM Seed                         | NCDEX | August | Buy       | 7370  | 7400 | 7420  | 7320 |