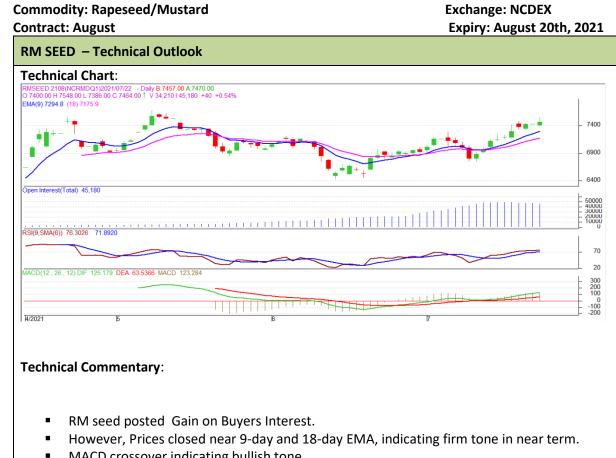

\* Do not carry-forward the position next day.

- MACD crossover indicating bullish tone.
- RSI is showing firm buying strength.

The RM seed prices are likely to feature Gain on Friday's session.

| Intraday Supports & Resistances |       |        | <b>S1</b> | S2    | РСР  | R1    | R2   |
|---------------------------------|-------|--------|-----------|-------|------|-------|------|
| RM Seed                         | NCDEX | August | 7350      | 7330  | 7463 | 7550  | 7570 |
| Intraday Trade Call             |       |        | Call      | Entry | Call | Entry | T1   |
| RM Seed                         | NCDEX | August | Buy       | 7450  | 7480 | 7500  | 7400 |