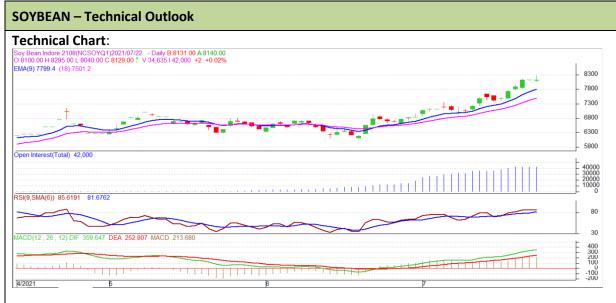

### **Technical Commentary:**

- The Soybean posted gain on buyers interest.
- However, Prices above 9-day and 18-day EMA, indicating firm tone in near term.
- MACD crossover indicating bullish momentum.
- RSI is indicating good buying strength.

The soybean prices are likely to feature Gain on Friday's session.

|                                 |       |        |      |       | -    |      |      |
|---------------------------------|-------|--------|------|-------|------|------|------|
| Intraday Supports & Resistances |       |        | S1   | S2    | PCP  | R1   | R2   |
| Soybean                         | NCDEX | August | 8060 | 8040  | 8140 | 8190 | 8220 |
| Intraday Trade Call             |       |        | Call | Entry | T1   | T2   | SL   |
| Soybean                         | NCDEX | August | Buy  | 8120  | 8135 | 8140 | 8095 |