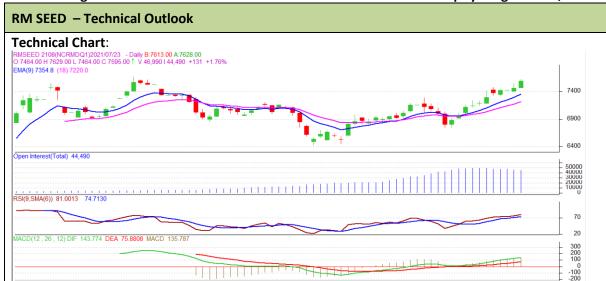

<sup>\*</sup> Do not carry-forward the position next day.

Commodity: Rapeseed/Mustard Exchange: NCDEX

Contract: August Expiry: August 20th, 2021

## **Technical Commentary:**

4/2021

- RM seed posted Gain on Buyers Interest.
- However, Prices closed near 9-day and 18-day EMA, indicating firm tone in near term.
- MACD crossover indicating bullish tone.
- RSI is showing firm buying strength.

The RM seed prices are likely to feature Gain on Friday's session.

| Intraday Supports & Resistances |       |        | <b>S1</b> | S2    | PCP  | R1    | R2   |
|---------------------------------|-------|--------|-----------|-------|------|-------|------|
| RM Seed                         | NCDEX | August | 7520      | 7500  | 7628 | 7720  | 7740 |
| Intraday Trade Call             |       |        | Call      | Entry | Call | Entry | T1   |
| RM Seed                         | NCDEX | August | Buy       | 7620  | 7650 | 7670  | 7570 |