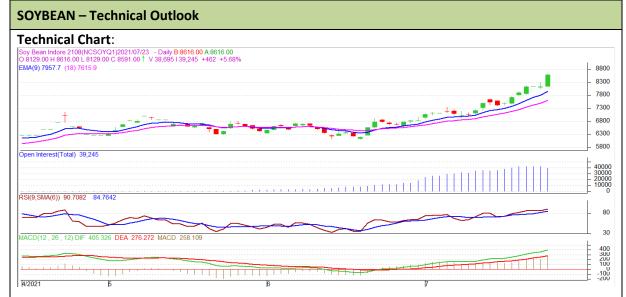

Commodity: Soybean Exchange: NCDEX

Contract: August Expiry: August 20th, 2021

## **Technical Commentary:**

- The Soybean posted gain on buyers interest.
- However, Prices above 9-day and 18-day EMA, indicating firm tone in near term.
- MACD crossover indicating bullish momentum.
- RSI is indicating good buying strength.

The soybean prices are likely to feature Gain on Monday's session.

| Intraday Supports & Resistances |       |        | S1   | S2    | PCP  | R1   | R2   |
|---------------------------------|-------|--------|------|-------|------|------|------|
| Soybean                         | NCDEX | August | 8550 | 8530  | 8616 | 8680 | 8710 |
| Intraday Trade Call             |       |        | Call | Entry | T1   | T2   | SL   |
| Soybean                         | NCDEX | August | Buy  | 8610  | 8625 | 8630 | 8585 |