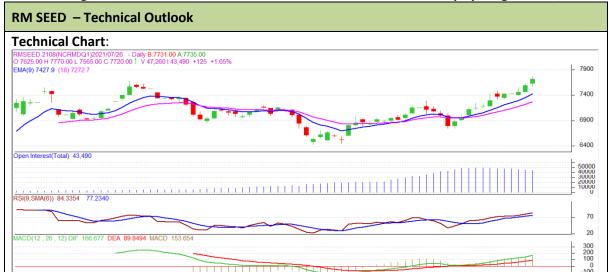

<sup>\*</sup> Do not carry-forward the position next day.

Commodity: Rapeseed/Mustard Exchange: NCDEX

Contract: August Expiry: August 20th, 2021

## **Technical Commentary:**

4/2021

- RM seed posted Gain on Buyers Interest.
- However, Prices closed near 9-day and 18-day EMA, indicating firm tone in near term.
- MACD crossover indicating bullish tone.
- RSI is showing firm buying strength.

The RM seed prices are likely to feature Gain on Tuesday's session.

| Intraday Supports & Resistances |       |        | <b>S1</b> | <b>S2</b> | PCP  | R1    | R2   |
|---------------------------------|-------|--------|-----------|-----------|------|-------|------|
| RM Seed                         | NCDEX | August | 7630      | 7610      | 7734 | 7830  | 7850 |
| Intraday Trade Call             |       |        | Call      | Entry     | Call | Entry | T1   |
| RM Seed                         | NCDEX | August | Buy       | 7730      | 7760 | 7780  | 7680 |