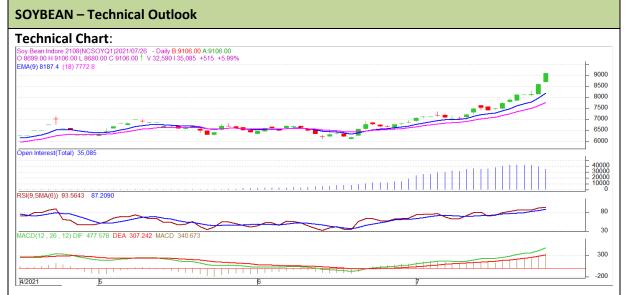

Commodity: Soybean Exchange: NCDEX

Contract: August Expiry: August 20th, 2021

## **Technical Commentary:**

- The Soybean posted gain on buyers interest.
- However, Prices above 9-day and 18-day EMA, indicating firm tone in near term.
- MACD crossover indicating bullish momentum.
- RSI is indicating good buying strength.

The soybean prices are likely to feature Gain on Tuesday's session.

| Intraday Supports & Resistances |       |        | S1   | S2    | PCP  | R1   | R2   |
|---------------------------------|-------|--------|------|-------|------|------|------|
| Soybean                         | NCDEX | August | 9040 | 9020  | 9106 | 9170 | 9200 |
| Intraday Trade Call             |       |        | Call | Entry | T1   | T2   | SL   |
| Soybean                         | NCDEX | August | Buy  | 9100  | 9115 | 9120 | 9075 |