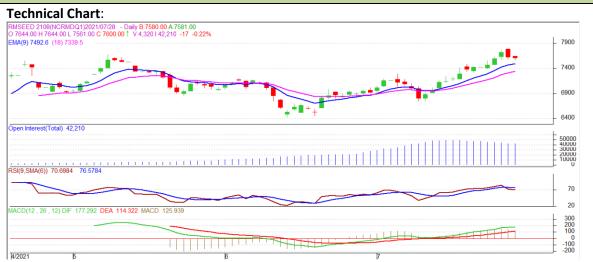

<sup>\*</sup> Do not carry-forward the position next day.

Commodity: Rapeseed/Mustard Exchange: NCDEX

Contract: August Expiry: August 20th, 2021

## **Technical Commentary:**

- RM seed posted loss on sellers pressure.
- However, Prices closed near 9-day and 18-day EMA, indicating firm tone in near term.
- MACD crossover indicating bullish tone.
- RSI is showing firm buying strength.

The RM seed prices are likely to feature loss on Wednesday's session.

| Intraday Supports & Resistances |       |        | <b>S1</b> | S2    | PCP  | R1    | R2   |
|---------------------------------|-------|--------|-----------|-------|------|-------|------|
| RM Seed                         | NCDEX | August | 7560      | 7540  | 7655 | 7730  | 7750 |
| Intraday Trade Call             |       |        | Call      | Entry | Call | Entry | T1   |
| RM Seed                         | NCDEX | August | Sell      | 7640  | 7610 | 7600  | 7680 |