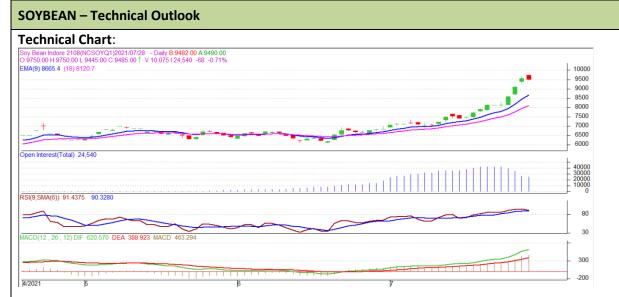

Commodity: Soybean Exchange: NCDEX

Contract: August Expiry: August 20th, 2021

## **Technical Commentary:**

- The Soybean posted gain on buyers interest.
- However, Prices above 9-day and 18-day EMA, indicating firm tone in near term.
- MACD crossover indicating bullish momentum.
- RSI is indicating good buying strength.

The soybean prices are likely to feature loss on Wednesday's session.

| Intraday Supports & Resistances |       |        | S1   | S2    | PCP  | R1   | R2   |
|---------------------------------|-------|--------|------|-------|------|------|------|
| Soybean                         | NCDEX | August | 9570 | 9540  | 9652 | 9710 | 9730 |
| Intraday Trade Call             |       |        | Call | Entry | T1   | T2   | SL   |
| Soybean                         | NCDEX | August | Sell | 9650  | 9632 | 9625 | 9680 |