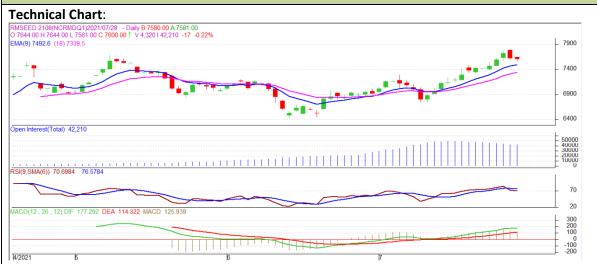

<sup>\*</sup> Do not carry-forward the position next day.

Commodity: Rapeseed/Mustard Exchange: NCDEX

Contract: August Expiry: August 20th, 2021

## RM SEED - Technical Outlook

## **Technical Commentary:**

- RM seed posted loss on sellers pressure.
- However, Prices closed near 9-day and 18-day EMA, indicating firm tone in near term.
- MACD crossover indicating bullish tone.
- RSI is showing firm buying strength.

The RM seed prices are likely to feature loss on Thursday's session.

| Intraday Supports & Resistances |       |        | <b>S1</b> | <b>S2</b> | PCP  | R1    | R2   |
|---------------------------------|-------|--------|-----------|-----------|------|-------|------|
| RM Seed                         | NCDEX | August | 7430      | 7410      | 7511 | 7600  | 7620 |
| Intraday Trade Call             |       |        | Call      | Entry     | Call | Entry | T1   |
| RM Seed                         | NCDEX | August | Sell      | 7510      | 7480 | 7470  | 7550 |