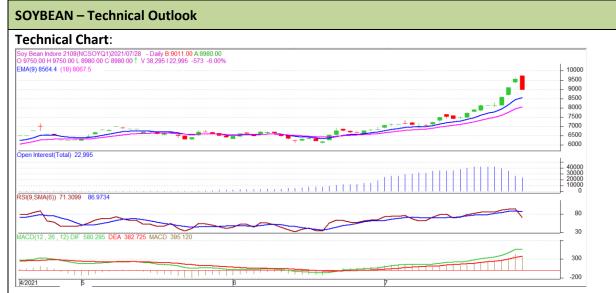

Commodity: Soybean Exchange: NCDEX

Contract: August Expiry: August 20th, 2021

## **Technical Commentary**:

- The Soybean posted loss on profit booking at higher level.
- However, Prices above 9-day and 18-day EMA, indicating firm tone in near term.
- MACD crossover indicating bullish momentum.
- RSI is indicating weak buying strength.

The soybean prices are likely to feature loss on Thursday's session.

| Intraday Supports & Resistances |       |        | S1   | S2    | PCP  | R1   | R2   |
|---------------------------------|-------|--------|------|-------|------|------|------|
| Soybean                         | NCDEX | August | 8895 | 8865  | 8980 | 9035 | 9055 |
| Intraday Trade Call             |       |        | Call | Entry | T1   | T2   | SL   |
| Soybean                         | NCDEX | August | Sell | 8975  | 8957 | 8950 | 9005 |