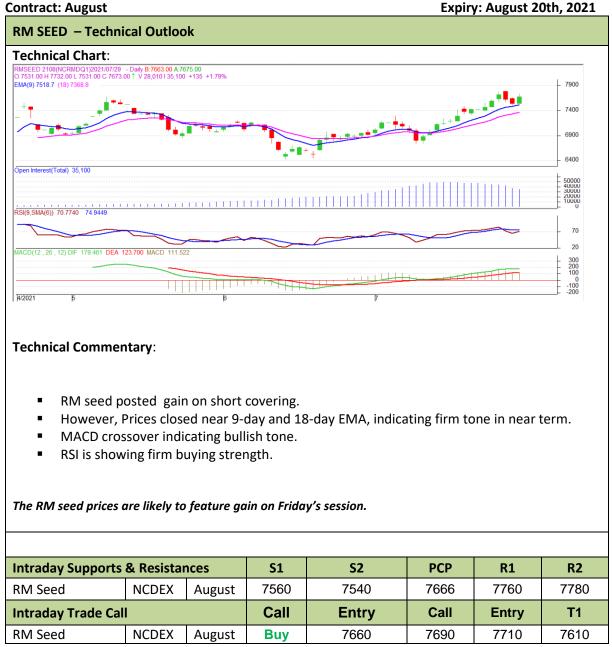

## Commodity: Rapeseed/Mustard

### Exchange: NCDEX Expiry: August 20th, 2021

Do not carry-forward the position next day.

Disclaimer

The information and opinions contained in the document have been compiled from sources believed to be reliable. The company does not warrant its accuracy, completeness and correctness. Use of data and information contained in this report is at your own risk. This document is not, and should not be construed as, an offer to sell or solicitation to buy any commodities. This document may not be reproduced, distributed or published, in whole or in part, by any recipient hereof for any purpose without prior permission from the Company. IASL and its affiliates and/or their officers, directors and employees may have positions in any commodities mentioned in this document (or in any related investment) and may from time to time add to or dispose of any such commodities (or investment). Please see the detailed disclaimer at http://www.agriwatch.com/Disclaimer.asp