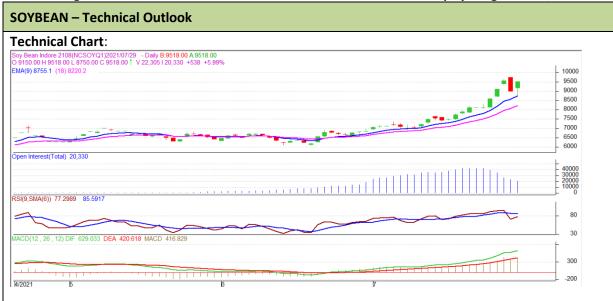

## Commodity: Soybean

### Contract: August

## Exchange: NCDEX Expiry: August 20th, 2021

### **Technical Commentary:**

- The Soybean posted gain on firm buying.
- However, Prices above 9-day and 18-day EMA, indicating firm tone in near term.
- MACD crossover indicating bullish momentum.
- RSI is indicating weak buying strength.

The soybean prices are likely to feature gain on Friday's session.

| Intraday Supports & Resistances |       |        | S1   | <b>S</b> 2 | PCP  | R1   | R2   |
|---------------------------------|-------|--------|------|------------|------|------|------|
| Soybean                         | NCDEX | August | 9455 | 9435       | 9518 | 9585 | 9615 |
| Intraday Trade Call             |       |        | Call | Entry      | T1   | T2   | SL   |
| Soybean                         | NCDEX | August | Buy  | 9515       | 9530 | 9535 | 9490 |

\* Do not carry-forward the position next day.