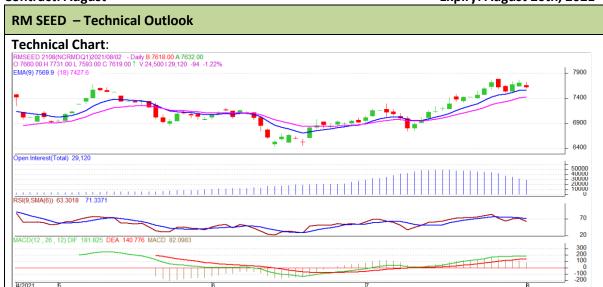

<sup>\*</sup> Do not carry-forward the position next day.

Commodity: Rapeseed/Mustard Exchange: NCDEX

Contract: August Expiry: August 20th, 2021

## **Technical Commentary:**

- RM seed posted loss on sellers pressure.
- However, Prices above near 9-day and 18-day EMA, indicating firm tone in near term.
- MACD crossover indicating bullish tone.
- RSI is showing firm buying strength.

The RM seed prices are likely to feature gain on Tuesdays session.

| Intraday Supports & Resistances |       |        | <b>S1</b> | S2    | PCP  | R1    | R2   |
|---------------------------------|-------|--------|-----------|-------|------|-------|------|
| RM Seed                         | NCDEX | August | 7520      | 7500  | 7625 | 7720  | 7740 |
| Intraday Trade Call             |       |        | Call      | Entry | Call | Entry | T1   |
| RM Seed                         | NCDEX | August | Buy       | 7620  | 7650 | 7670  | 7570 |