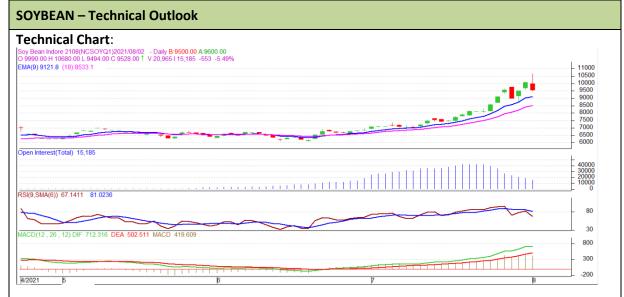

Commodity: Soybean Exchange: NCDEX

Contract: August Expiry: August 20th, 2021

## **Technical Commentary**:

- The Soybean posted loss on seller's interest.
- However, Prices above 9-day and 18-day EMA, indicating firm tone in near term.
- MACD crossover indicating bullish momentum.
- RSI is indicating strong buying strength.

The soybean prices are likely to feature loss on Tuesday's session.

| Intraday Supports & Resistances |       |        | S1   | S2    | PCP  | R1   | R2   |
|---------------------------------|-------|--------|------|-------|------|------|------|
| Soybean                         | NCDEX | August | 9430 | 9400  | 9501 | 9570 | 9590 |
| Intraday Trade Call             |       |        | Call | Entry | T1   | T2   | SL   |
| Soybean                         | NCDEX | August | Sell | 9510  | 9492 | 9485 | 9540 |