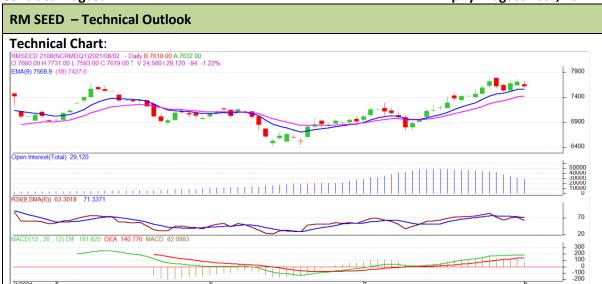

<sup>\*</sup> Do not carry-forward the position next day.

Commodity: Rapeseed/Mustard Exchange: NCDEX

Contract: August Expiry: August 20th, 2021

## **Technical Commentary:**

- RM seed posted loss on sellers pressure.
- However, Prices above near 9-day and 18-day EMA, indicating firm tone in near term.
- MACD crossover indicating bullish tone.
- RSI is showing firm buying strength.

The RM seed prices are likely to feature gain on Tuesdays session.

| Intraday Supports & Resistances |       |        | <b>S1</b> | S2    | PCP  | R1    | R2   |
|---------------------------------|-------|--------|-----------|-------|------|-------|------|
| RM Seed                         | NCDEX | August | 7650      | 7630  | 7740 | 7850  | 7870 |
| Intraday Trade Call             |       |        | Call      | Entry | Call | Entry | T1   |
| RM Seed                         | NCDEX | August | Buy       | 7750  | 7780 | 7800  | 7700 |