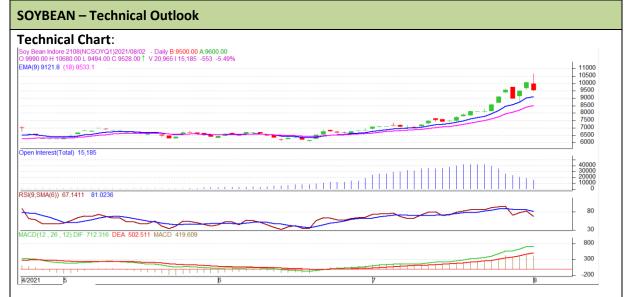

Commodity: Soybean Exchange: NCDEX

Contract: August Expiry: August 20th, 2021

## **Technical Commentary:**

- The Soybean posted loss on seller's interest.
- However, Prices above 9-day and 18-day EMA, indicating firm tone in near term.
- MACD crossover indicating bullish momentum.
- RSI is indicating strong buying strength.

The soybean prices are likely to feature gain on Wednesday's session.

| Intraday Supports & Resistances |       | <b>S</b> 1 | S2   | PCP   | R1   | R2   |      |
|---------------------------------|-------|------------|------|-------|------|------|------|
| Soybean                         | NCDEX | August     | 9390 | 9370  | 9460 | 9520 | 9550 |
| Intraday Trade Cal              | I     |            | Call | Entry | T1   | T2   | SL   |
| Soybean                         | NCDEX | August     | Buy  | 9450  | 9465 | 9470 | 9425 |