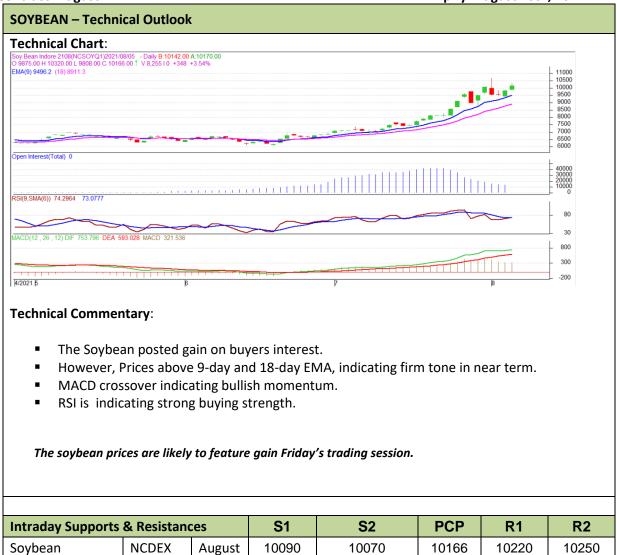

#### Contract: August

Exchange: NCDEX Expiry: August 20th, 2021

Call

**Buy** 

August

Entry

10150

**T1** 

10165

**T2** 

10170

SL

10125

\* Do not carry-forward the position next day.

NCDEX

Intraday Trade Call

Soybean