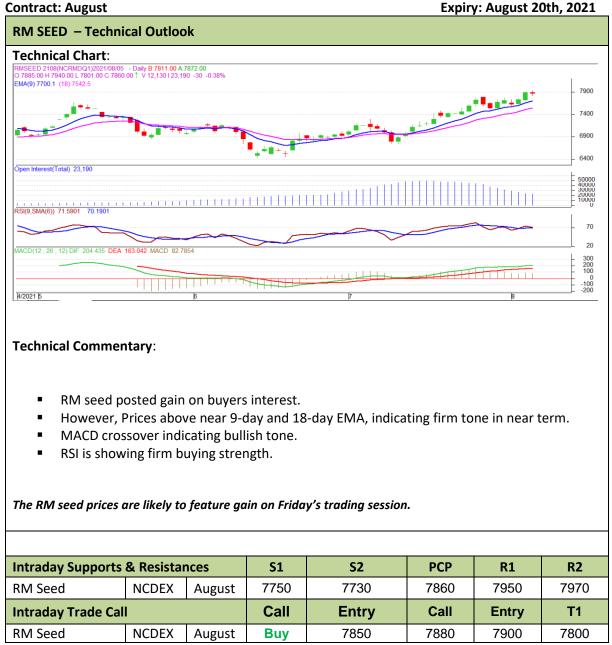

#### Commodity: Rapeseed/Mustard

### Exchange: NCDEX Expiry: August 20th, 2021

\* Do not carry-forward the position next day.

Disclaimer

The information and opinions contained in the document have been compiled from sources believed to be reliable. The company does not warrant its accuracy, completeness and correctness. Use of data and information contained in this report is at your own risk. This document is not, and should not be construed as, an offer to sell or solicitation to buy any commodities. This document may not be reproduced, distributed or published, in whole or in part, by any recipient hereof for any purpose without prior permission from the Company. IASL and its affiliates and/or their officers, directors and employees may have positions in any commodities mentioned in this document (or in any related investment) and may from time to time add to or dispose of any such commodities (or investment). Please see the detailed disclaimer at http://www.agriwatch.com/Disclaimer.asp