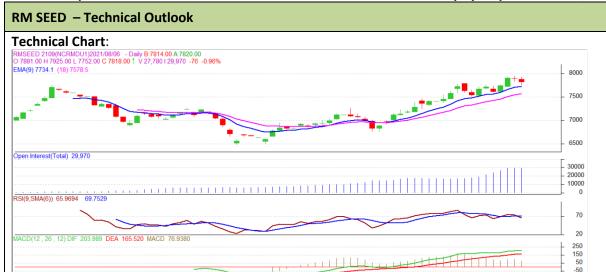

<sup>\*</sup> Do not carry-forward the position next day.

-150

Commodity: Rapeseed/Mustard Exchange: NCDEX

Contract: September Expiry: September 20th, 2021

## **Technical Commentary:**

5/2021

- RM seed posted gain loss on sellers pressure.
- However, Prices above near 9-day and 18-day EMA, indicating firm tone in near term.
- MACD crossover indicating bullish tone.
- RSI is showing firm buying strength.

The RM seed prices are likely to feature gain on Monday's trading session.

| Intraday Supports & Resistances |       |      | <b>S1</b> | <b>S2</b> | PCP  | R1    | R2   |
|---------------------------------|-------|------|-----------|-----------|------|-------|------|
| RM Seed                         | NCDEX | Sept | 7700      | 7680      | 7820 | 7900  | 7920 |
| Intraday Trade Call             |       |      | Call      | Entry     | Call | Entry | T1   |
| RM Seed                         | NCDEX | Sept | Buy       | 7800      | 7830 | 7850  | 7750 |

<sup>\*</sup> Do not carry-forward the position next day.