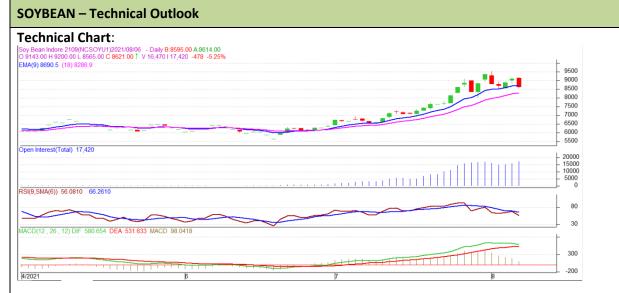

Commodity: Soybean Exchange: NCDEX

Contract: September 20th, 2021

## **Technical Commentary**:

- The Soybean posted loss on sellers pressure.
- However, Prices above 9-day and 18-day EMA, indicating firm tone in near term.
- MACD crossover indicating bullish momentum.
- RSI is indicating strong buying strength.

The soybean prices are likely to feature gain Monday's trading session.

| Intraday Supports & Resistances |       |      | S1   | S2    | PCP  | R1   | R2   |
|---------------------------------|-------|------|------|-------|------|------|------|
| Soybean                         | NCDEX | Sept | 8940 | 8920  | 8600 | 9070 | 9100 |
| Intraday Trade Call             |       |      | Call | Entry | T1   | T2   | SL   |
| Soybean                         | NCDEX | Sept | Buy  | 9000  | 9015 | 9020 | 8975 |

<sup>\*</sup> Do not carry-forward the position next day.

-150

Commodity: Rapeseed/Mustard Exchange: NCDEX

Contract: September Expiry: September 20th, 2021