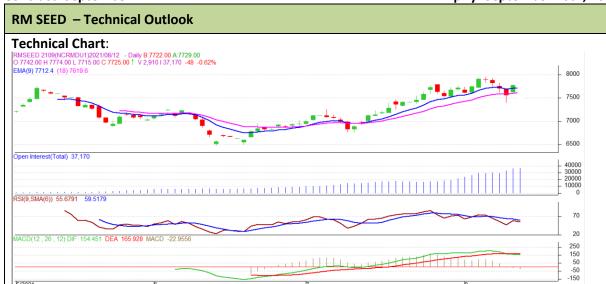

<sup>\*</sup> Do not carry-forward the position next day.

Commodity: Rapeseed/Mustard Exchange: NCDEX

Contract: September Expiry: September 20th, 2021

## **Technical Commentary:**

- RM seed posted loss on sellers pressure.
- However, Prices below 9-day and 18-day EMA, indicating weak tone in near term.
- MACD crossover indicating bullish tone.
- RSI is showing weak buying strength.

The RM seed prices are likely to feature Gain on Thursday's trading session.

| Intraday Supports & Resistances |       |      | <b>S1</b> | <b>S2</b> | PCP  | R1    | R2   |
|---------------------------------|-------|------|-----------|-----------|------|-------|------|
| RM Seed                         | NCDEX | Sept | 7650      | 7630      | 7753 | 7850  | 7870 |
| Intraday Trade Call             |       |      | Call      | Entry     | Call | Entry | T1   |
| RM Seed                         | NCDEX | Sept | Buy       | 7750      | 7780 | 7800  | 7700 |