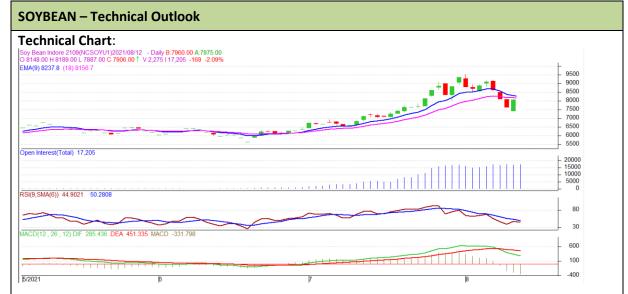

Commodity: Soybean Exchange: NCDEX

Contract: September Expiry: September 20th, 2021

## **Technical Commentary:**

- The Soybean posted loss gain on buyers interest.
- However, Prices below 9-day and 18-day EMA, indicating firm tone in near term.
- MACD crossover indicating bearish momentum.
- RSI is indicating weak buying strength.

The soybean prices are likely to feature gain on Thursday's trading session.

| Intraday Supports & Resistances |       |      | S1   | S2    | PCP  | R1   | R2   |
|---------------------------------|-------|------|------|-------|------|------|------|
| Soybean                         | NCDEX | Sept | 8020 | 8000  | 8075 | 8150 | 8180 |
| Intraday Trade Call             |       |      | Call | Entry | T1   | T2   | SL   |
| Soybean                         | NCDEX | Sept | Buy  | 8080  | 8095 | 8100 | 8055 |