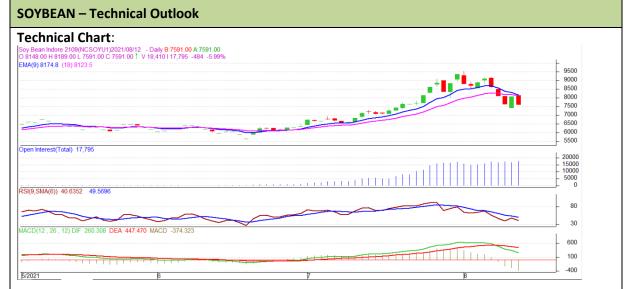

Commodity: Soybean Exchange: NCDEX

Contract: September 20th, 2021

## **Technical Commentary**:

- The Soybean posted loss on sellers pressure.
- However, Prices below 9-day and 18-day EMA, indicating weak tone in near term.
- MACD crossover indicating bearish momentum.
- RSI is indicating weak buying strength.

The soybean prices are likely to feature loss on Friday's trading session.

| Intraday Supports & Resistances |       |      | S1   | S2    | PCP  | R1   | R2   |
|---------------------------------|-------|------|------|-------|------|------|------|
| Soybean                         | NCDEX | Sept | 7520 | 7490  | 7591 | 7660 | 7680 |
| Intraday Trade Call             |       |      | Call | Entry | T1   | T2   | SL   |
| Soybean                         | NCDEX | Sept | Sell | 7600  | 7582 | 7575 | 7630 |