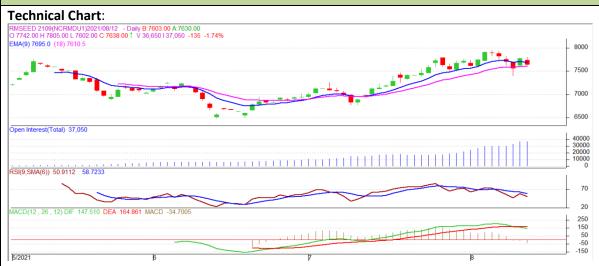

<sup>\*</sup> Do not carry-forward the position next day.

Commodity: Rapeseed/Mustard Exchange: NCDEX

Contract: September Expiry: September 20th, 2021

## **Technical Commentary:**

- RM seed posted loss on sellers pressure.
- However, Prices below 9-day and 18-day EMA, indicating weak tone in near term.
- MACD crossover indicating bearish tone.
- RSI is showing weak buying strength.

The RM seed prices are likely to feature loss on Friday's trading session.

| Intraday Supports & Resistances |       |      | <b>S1</b> | S2    | PCP  | R1    | R2   |
|---------------------------------|-------|------|-----------|-------|------|-------|------|
| RM Seed                         | NCDEX | Sept | 7550      | 7530  | 7618 | 7720  | 7740 |
| Intraday Trade Call             |       |      | Call      | Entry | Call | Entry | T1   |
| RM Seed                         | NCDEX | Sept | Sell      | 7630  | 7600 | 7590  | 7670 |