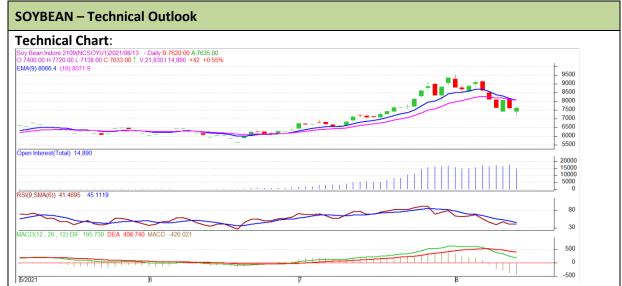

Commodity: Soybean Exchange: NCDEX

Contract: September Expiry: September 20th, 2021

## **Technical Commentary:**

- The Soybean posted gain on buyers interest.
- However, Prices below 9-day and 18-day EMA, indicating weak tone in near term.
- MACD crossover indicating bearish momentum.
- RSI is indicating weak buying strength.

The soybean prices are likely to feature loss on Tuesday's trading session.

| Intraday Supports & Resistances |       |      | S1    | S2   | PCP  | R1   | R2   |
|---------------------------------|-------|------|-------|------|------|------|------|
| Soybean                         | NCDEX | Sept | 7450  | 7420 | 7553 | 7590 | 7610 |
| Intraday Trade Call             |       | Call | Entry | T1   | T2   | SL   |      |
| Soybean                         | NCDEX | Sept | Sell  | 7530 | 7512 | 7505 | 7560 |