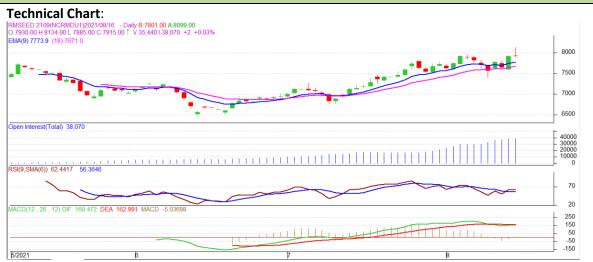

<sup>\*</sup> Do not carry-forward the position next day.

Commodity: Rapeseed/Mustard Exchange: NCDEX

Contract: September Expiry: September 20th, 2021

## **Technical Commentary:**

- RM seed posted gain on buyers interest.
- However, Prices above 9-day and 18-day EMA, indicating firm tone in near term.
- MACD crossover indicating bearish tone.
- RSI is showing strong buying strength.

The RM seed prices are likely to feature loss on Tuesday's trading session.

| Intraday Supports & Resistances |       |      | <b>S1</b> | S2    | PCP  | R1    | R2   |
|---------------------------------|-------|------|-----------|-------|------|-------|------|
| RM Seed                         | NCDEX | Sept | 7880      | 7860  | 7951 | 8050  | 8070 |
| Intraday Trade Call             |       |      | Call      | Entry | Call | Entry | T1   |
| RM Seed                         | NCDEX | Sept | Sell      | 7960  | 7930 | 7920  | 8000 |