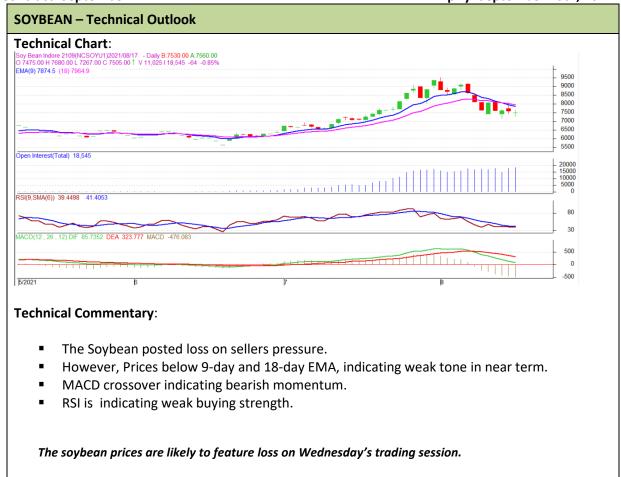

# **Exchange: NCDEX**

Expiry: September 20th, 2021

| Intraday Supports & Resistances |       |      | S1   | S2    | PCP  | R1   | R2   |
|---------------------------------|-------|------|------|-------|------|------|------|
| Soybean                         | NCDEX | Sept | 7370 | 7340  | 7445 | 7510 | 7530 |
| Intraday Trade Call             |       |      | Call | Entry | T1   | T2   | SL   |
| Soybean                         | NCDEX | Sept | Sell | 7450  | 7432 | 7425 | 7480 |

\* Do not carry-forward the position next day.