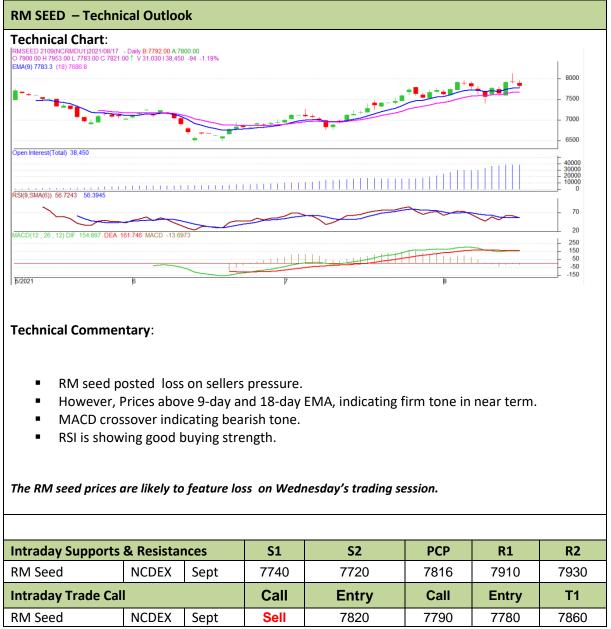

#### Commodity: Rapeseed/Mustard

## Contract: September

#### Exchange: NCDEX Expiry: September 20th, 2021

\* Do not carry-forward the position next day.

Disclaimer

The information and opinions contained in the document have been compiled from sources believed to be reliable. The company does not warrant its accuracy, completeness and correctness. Use of data and information contained in this report is at your own risk. This document is not, and should not be construed as, an offer to sell or solicitation to buy any commodities. This document may not be reproduced, distributed or published, in whole or in part, by any recipient hereof for any purpose without prior permission from the Company. IASL and its affiliates and/or their officers, directors and employees may have positions in any commodities mentioned in this document (or in any related investment) and may from time to time add to or dispose of any such commodities (or investment). Please see the detailed disclaimer at http://www.agriwatch.com/Disclaimer.asp