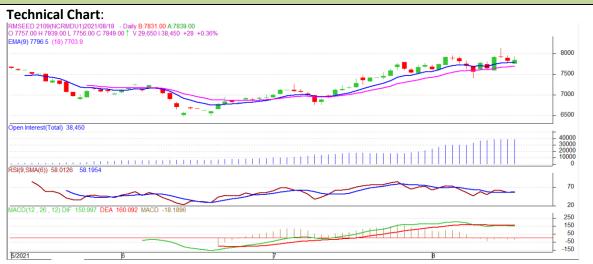

<sup>\*</sup> Do not carry-forward the position next day.

Commodity: Rapeseed/Mustard Exchange: NCDEX

Contract: September Expiry: September 20th, 2021

## **Technical Commentary:**

- RM seed posted gain on buyers interest.
- However, Prices above 9-day and 18-day EMA, indicating firm tone in near term.
- MACD crossover indicating bearish tone.
- RSI is showing good buying strength.

The RM seed prices are likely to feature loss on Thursday's trading session.

| Intraday Supports & Resistances |       |      | S1   | S2    | PCP  | R1    | R2   |
|---------------------------------|-------|------|------|-------|------|-------|------|
| RM Seed                         | NCDEX | Sept | 7760 | 7740  | 7832 | 7930  | 7950 |
| Intraday Trade Call             |       |      | Call | Entry | Call | Entry | T1   |
| RM Seed                         | NCDEX | Sept | Sell | 7840  | 7810 | 7800  | 7880 |