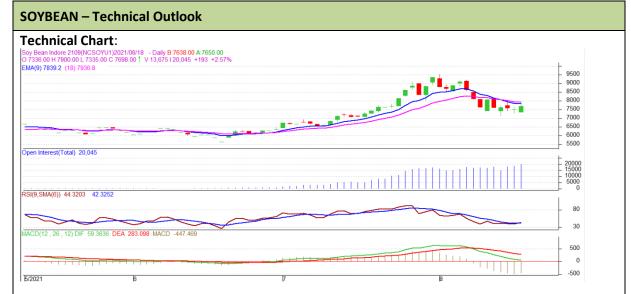

Commodity: Soybean Exchange: NCDEX

Contract: September Expiry: September 20th, 2021

## **Technical Commentary:**

- The Soybean posted gain on buyers interest.
- However, Prices below 9-day and 18-day EMA, indicating weak tone in near term.
- MACD crossover indicating bearish momentum.
- RSI is indicating weak buying strength.

The soybean prices are likely to feature loss on Thursday's trading session.

| Intraday Supports & Resistances |       |      | S1   | S2    | PCP  | R1   | R2   |
|---------------------------------|-------|------|------|-------|------|------|------|
| Soybean                         | NCDEX | Sept | 7580 | 7550  | 7650 | 7720 | 7740 |
| Intraday Trade Call             |       |      | Call | Entry | T1   | T2   | SL   |
| Soybean                         | NCDEX | Sept | Sell | 7660  | 7642 | 7635 | 7690 |