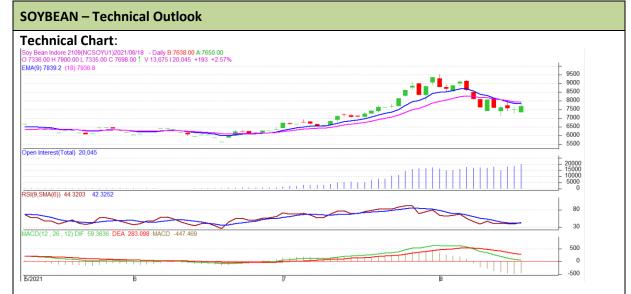

Commodity: Soybean Exchange: NCDEX

Contract: September Expiry: September 20th, 2021

## **Technical Commentary:**

- The Soybean posted gain on buyers interest.
- However, Prices below 9-day and 18-day EMA, indicating weak tone in near term.
- MACD crossover indicating bearish momentum.
- RSI is indicating weak buying strength.

The soybean prices are likely to feature loss on Friday's trading session.

| Intraday Supports & Resistances |       |      | S1   | S2    | PCP  | R1   | R2   |
|---------------------------------|-------|------|------|-------|------|------|------|
| Soybean                         | NCDEX | Sept | 7580 | 7550  | 7650 | 7720 | 7740 |
| Intraday Trade Call             |       |      | Call | Entry | T1   | T2   | SL   |
| Soybean                         | NCDEX | Sept | Sell | 7660  | 7642 | 7635 | 7690 |