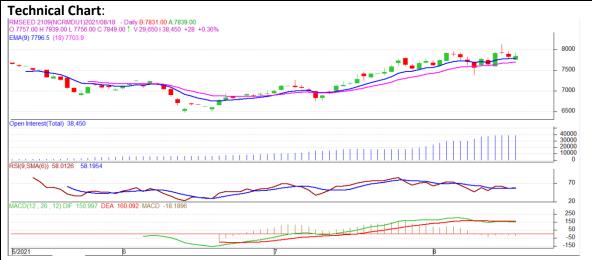

<sup>\*</sup> Do not carry-forward the position next day.

Commodity: Rapeseed/Mustard Exchange: NCDEX

Contract: September Expiry: September 20th, 2021

## **Technical Commentary:**

- RM seed posted gain on buyers interest.
- However, Prices above 9-day and 18-day EMA, indicating firm tone in near term.
- MACD crossover indicating bearish tone.
- RSI is showing good buying strength.

## The RM seed prices are likely to feature loss on Friday's trading session

| Intraday Supports & Resistances |       |      | <b>S1</b> | S2    | PCP  | R1    | R2   |
|---------------------------------|-------|------|-----------|-------|------|-------|------|
| RM Seed                         | NCDEX | Sept | 7760      | 7740  | 7832 | 7930  | 7950 |
| Intraday Trade Call             |       |      | Call      | Entry | Call | Entry | T1   |
| RM Seed                         | NCDEX | Sept | Sell      | 7840  | 7810 | 7800  | 7880 |