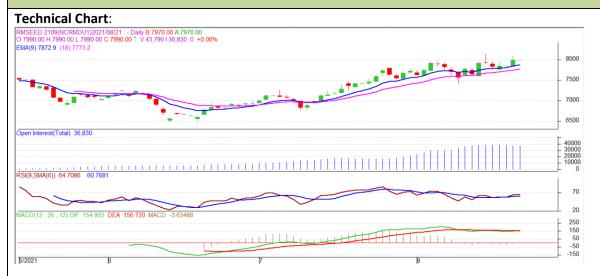

<sup>\*</sup> Do not carry-forward the position next day.

Commodity: Rapeseed/Mustard Exchange: NCDEX

Contract: September Expiry: September 20th, 2021

## **Technical Commentary:**

- RM seed posted gain on buyers interest.
- However, Prices above 9-day and 18-day EMA, indicating firm tone in near term.
- MACD crossover indicating bullish tone.
- RSI is showing good buying strength.

## The RM seed prices are likely to feature gain on Monday's trading session

| Intraday Supports & Resistances |       |      | <b>S1</b> | <b>S2</b> | PCP  | R1    | R2   |
|---------------------------------|-------|------|-----------|-----------|------|-------|------|
| RM Seed                         | NCDEX | Sept | 7880      | 7860      | 7975 | 8080  | 8100 |
| Intraday Trade Call             |       |      | Call      | Entry     | Call | Entry | T1   |
| RM Seed                         | NCDEX | Sept | Buy       | 7980      | 8010 | 8030  | 7930 |