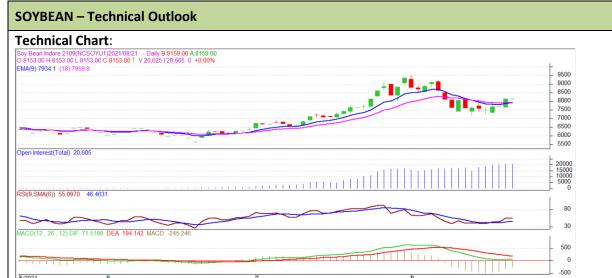

Commodity: Soybean Exchange: NCDEX

Contract: September Expiry: September 20th, 2021

## **Technical Commentary:**

- The Soybean posted gain on buyers interest.
- However, Prices above 9-day and 18-day EMA, indicating firm tone in near term.
- MACD crossover indicating bullish momentum.
- RSI is indicating good buying strength.

The soybean prices are likely to feature gain on Friday's trading session.

| Intraday Supports & Resistances |       |      | S1   | S2    | PCP  | R1   | R2   |
|---------------------------------|-------|------|------|-------|------|------|------|
| Soybean                         | NCDEX | Sept | 8100 | 8080  | 8159 | 8230 | 8260 |
| Intraday Trade Call             |       |      | Call | Entry | T1   | T2   | SL   |
| Soybean                         | NCDEX | Sept | Buy  | 8160  | 8175 | 8180 | 8135 |