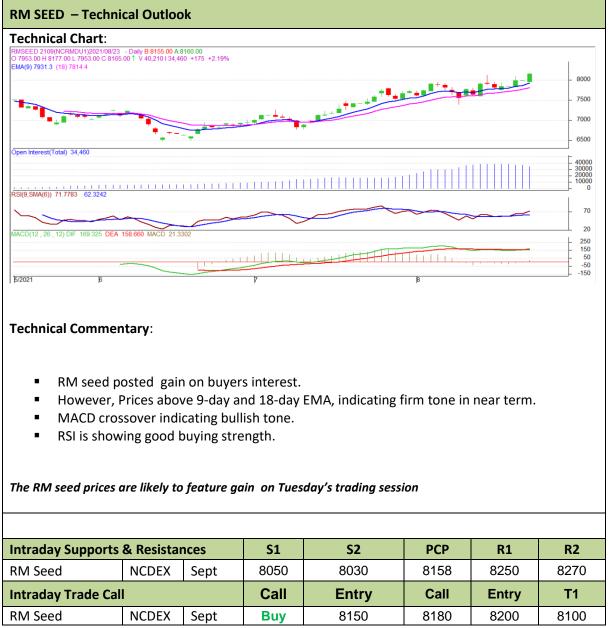

#### Commodity: Rapeseed/Mustard

**Contract: September** 

#### Exchange: NCDEX Expiry: September 20th, 2021

\* Do not carry-forward the position next day.

Disclaimer

The information and opinions contained in the document have been compiled from sources believed to be reliable. The company does not warrant its accuracy, completeness and correctness. Use of data and information contained in this report is at your own risk. This document is not, and should not be construed as, an offer to sell or solicitation to buy any commodities. This document may not be reproduced, distributed or published, in whole or in part, by any recipient hereof for any purpose without prior permission from the Company. IASL and its affiliates and/or their officers, directors and employees may have positions in any commodities mentioned in this document (or in any related investment) and may from time to time add to or dispose of any such commodities (or investment). Please see the detailed disclaimer at http://www.agriwatch.com/Disclaimer.asp