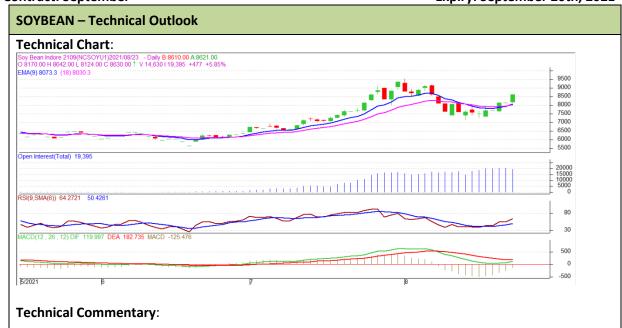

#### Commodity: Rapeseed/Mustard

**Contract: September** 

#### Exchange: NCDEX Expiry: September 20th, 2021

\* Do not carry-forward the position next day.

Disclaimer

The information and opinions contained in the document have been compiled from sources believed to be reliable. The company does not warrant its accuracy, completeness and correctness. Use of data and information contained in this report is at your own risk. This document is not, and should not be construed as, an offer to sell or solicitation to buy any commodities. This document may not be reproduced, distributed or published, in whole or in part, by any recipient hereof for any purpose without prior permission from the Company. IASL and its affiliates and/or their officers, directors and employees may have positions in any commodities mentioned in this document (or in any related investment) and may from time to time add to or dispose of any such commodities (or investment). Please see the detailed disclaimer at http://www.agriwatch.com/Disclaimer.asp