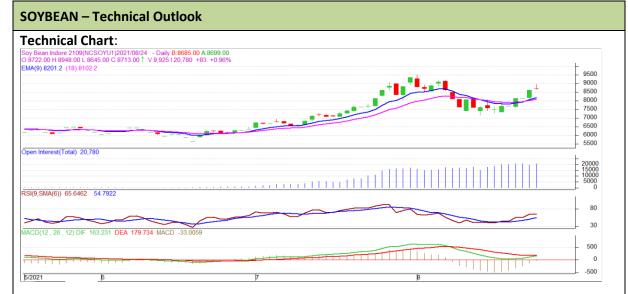

Commodity: Soybean Exchange: NCDEX

Contract: September Expiry: September 20th, 2021

## **Technical Commentary:**

- The Soybean posted gain on buyers interest.
- However, Prices above 9-day and 18-day EMA, indicating firm tone in near term.
- MACD crossover indicating bullish momentum.
- RSI is indicating good buying strength.

The soybean prices are likely to feature gain on Wednesday's trading session.

| Intraday Supports & Resistances |       |      | S1   | S2    | PCP  | R1   | R2   |
|---------------------------------|-------|------|------|-------|------|------|------|
| Soybean                         | NCDEX | Sept | 8620 | 8600  | 8682 | 8750 | 8780 |
| Intraday Trade Call             |       |      | Call | Entry | T1   | T2   | SL   |
| Soybean                         | NCDEX | Sept | Buy  | 8680  | 8695 | 8700 | 8655 |