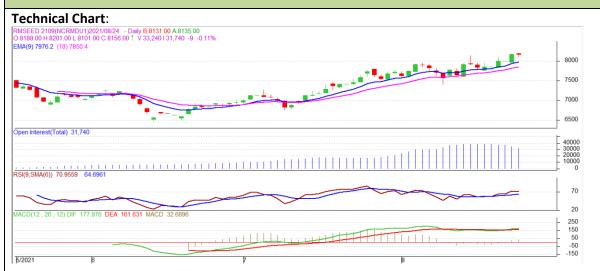

<sup>\*</sup> Do not carry-forward the position next day.

Commodity: Rapeseed/Mustard Exchange: NCDEX

Contract: September Expiry: September 20th, 2021

## **Technical Commentary:**

- RM seed posted gain on buyers interest.
- However, Prices above 9-day and 18-day EMA, indicating firm tone in near term.
- MACD crossover indicating bullish tone.
- RSI is showing good buying strength.

## The RM seed prices are likely to feature gain on Wednesday's trading session

| Intraday Supports & Resistances |       |      | <b>S1</b> | S2    | PCP  | R1    | R2   |
|---------------------------------|-------|------|-----------|-------|------|-------|------|
| RM Seed                         | NCDEX | Sept | 8030      | 8010  | 8136 | 8230  | 8250 |
| Intraday Trade Call             |       |      | Call      | Entry | Call | Entry | T1   |
| RM Seed                         | NCDEX | Sept | Buy       | 8130  | 8160 | 8180  | 8080 |