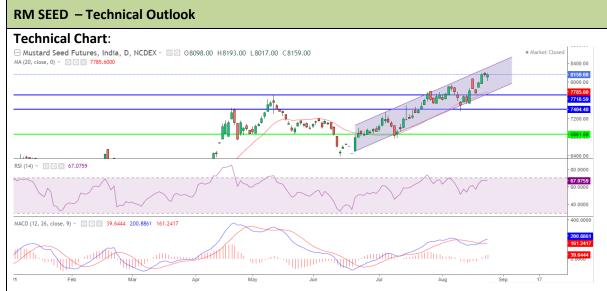

## **Technical Commentary:**

- RM seed posted loss on sellers pressure.
- However, Prices above 9-day EMA, indicating firm tone in near term.
- MACD crossover indicating bullish tone.
- RSI is showing good buying strength.

## The RM seed prices are likely to feature gain on Thursday's trading session

| Intraday Supports & Resistances |       |      | <b>S1</b> | <b>S2</b> | PCP  | R1    | R2   |
|---------------------------------|-------|------|-----------|-----------|------|-------|------|
| RM Seed                         | NCDEX | Sept | 7960      | 7940      | 8070 | 8160  | 8180 |
| Intraday Trade Call             |       |      | Call      | Entry     | Call | Entry | T1   |
| RM Seed                         | NCDEX | Sept | Buy       | 8060      | 8090 | 8110  | 8010 |