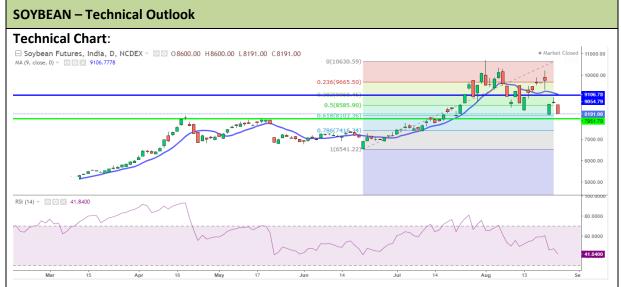

## **Technical Commentary:**

- The Soybean posted loss on sellers pressure.
- However, Prices below 9-day and 18-day EMA, indicating firm tone in near term..
- RSI is indicating weak buying strength.

The soybean prices are likely to feature loss on Thursday's trading session.

| Intraday Supports & Resistances |       |      | S1   | S2    | PCP  | R1   | R2   |
|---------------------------------|-------|------|------|-------|------|------|------|
| Soybean                         | NCDEX | Sept | 8100 | 8070  | 8191 | 8240 | 8260 |
| Intraday Trade Call             |       |      | Call | Entry | T1   | T2   | SL   |
| Soybean                         | NCDEX | Sept | Sell | 8180  | 8162 | 8155 | 8210 |