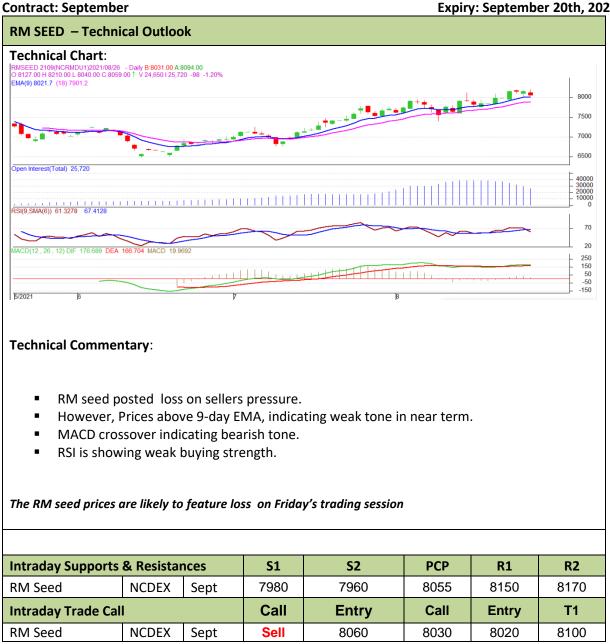

#### Commodity: Rapeseed/Mustard

#### Exchange: NCDEX Expiry: September 20th, 2021

\* Do not carry-forward the position next day.

Disclaimer

The information and opinions contained in the document have been compiled from sources believed to be reliable. The company does not warrant its accuracy, completeness and correctness. Use of data and information contained in this report is at your own risk. This document is not, and should not be construed as, an offer to sell or solicitation to buy any commodities. This document may not be reproduced, distributed or published, in whole or in part, by any recipient hereof for any purpose without prior permission from the Company. IASL and its affiliates and/or their officers, directors and employees may have positions in any commodities mentioned in this document (or in any related investment) and may from time to time add to or dispose of any such commodities (or investment). Please see the detailed disclaimer at http://www.agriwatch.com/Disclaimer.asp