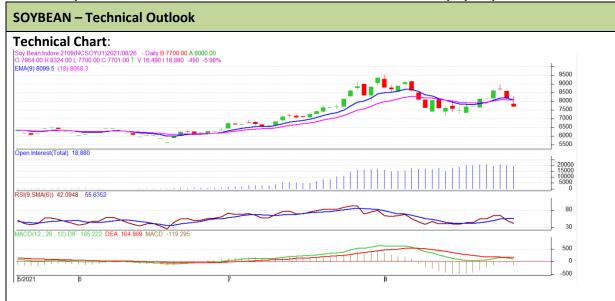

#### **Technical Commentary**:

- The Soybean posted loss on sellers pressure.
- However, Prices below 9-day and 18-day EMA, indicating weak tone in near term..
- MACD has gone down, indicating bearish momentum.
- RSI is indicating weak buying strength.

The soybean prices are likely to feature loss on Friday's trading session.

| Intraday Supports & Resistances |       |      | S1   | S2    | PCP  | R1   | R2   |
|---------------------------------|-------|------|------|-------|------|------|------|
| Soybean                         | NCDEX | Sept | 7640 | 7610  | 7710 | 7780 | 7800 |
| Intraday Trade Call             |       |      | Call | Entry | T1   | T2   | SL   |
| Soybean                         | NCDEX | Sept | Sell | 7720  | 7702 | 7695 | 7750 |

\* Do not carry-forward the position next day.