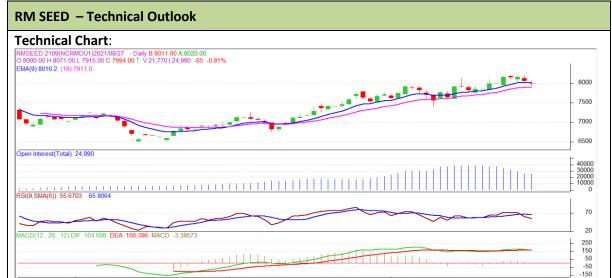

<sup>\*</sup> Do not carry-forward the position next day.

Commodity: Rapeseed/Mustard Exchange: NCDEX

Contract: September Expiry: September 20th, 2021

## **Technical Commentary:**

- RM seed posted loss on sellers pressure.
- However, Prices above 9-day EMA, indicating weak tone in near term.
- MACD crossover indicating bearish tone.
- RSI is showing weak buying strength.

## The RM seed prices are likely to feature loss on Tuesday's trading session

| Intraday Supports & Resistances |       |      | <b>S1</b> | S2    | PCP  | R1    | R2   |
|---------------------------------|-------|------|-----------|-------|------|-------|------|
| RM Seed                         | NCDEX | Sept | 7940      | 7920  | 8018 | 8110  | 8130 |
| Intraday Trade Call             |       |      | Call      | Entry | Call | Entry | T1   |
| RM Seed                         | NCDEX | Sept | Sell      | 8020  | 7990 | 7980  | 8060 |