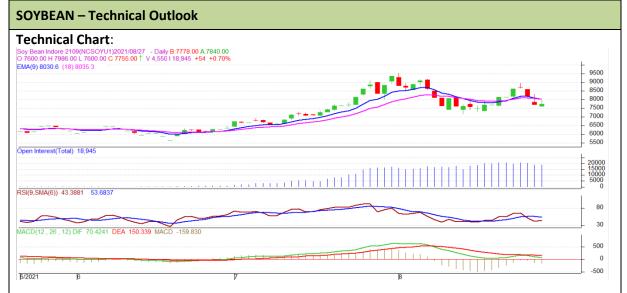

Commodity: Soybean Exchange: NCDEX

Contract: September Expiry: September 20th, 2021

## **Technical Commentary**:

- The Soybean posted gain on buyers interest.
- However, Prices below 9-day and 18-day EMA, indicating weak tone in near term..
- MACD has gone down, indicating bearish momentum.
- RSI is indicating weak buying strength.

The soybean prices are likely to feature loss on Tuesday's trading session.

| Intraday Supports & Resistances |       |      | S1   | S2    | PCP  | R1   | R2   |
|---------------------------------|-------|------|------|-------|------|------|------|
| Soybean                         | NCDEX | Sept | 7750 | 7720  | 7828 | 7890 | 7910 |
| Intraday Trade Call             |       |      | Call | Entry | T1   | T2   | SL   |
| Soybean                         | NCDEX | Sept | Sell | 7830  | 7812 | 7805 | 7860 |