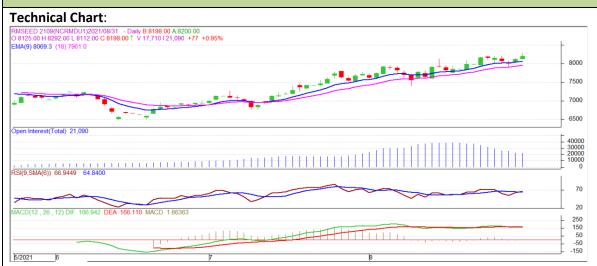

<sup>\*</sup> Do not carry-forward the position next day.

Commodity: Rapeseed/Mustard Exchange: NCDEX

Contract: September Expiry: September 20th, 2021

## **Technical Commentary:**

- RM seed posted gain on buyers interest.
- However, Prices above 9-day EMA, indicating firm tone in near term.
- MACD crossover indicating firm tone.
- RSI is showing weak buying strength.

The RM seed prices are likely to feature gain on Wednesday's trading session

| Intraday Supports & Resistances |       |      | <b>S1</b> | S2    | PCP  | R1    | R2   |
|---------------------------------|-------|------|-----------|-------|------|-------|------|
| RM Seed                         | NCDEX | Sept | 8090      | 8070  | 8200 | 8290  | 8310 |
| Intraday Trade Call             |       |      | Call      | Entry | Call | Entry | T1   |
| RM Seed                         | NCDEX | Sept | Buy       | 8190  | 8220 | 8240  | 8140 |