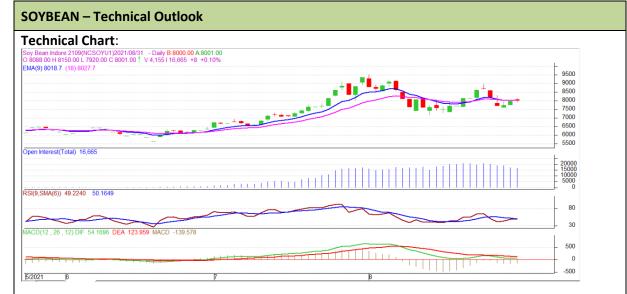

Commodity: Soybean Exchange: NCDEX

Contract: September Expiry: September 20th, 2021

## **Technical Commentary**:

- The Soybean posted gain on buyers interest.
- However, Prices below 9-day and 18-day EMA, indicating weak tone in near term..
- MACD has gone down, indicating bearish momentum.
- RSI is indicating weak buying strength.

The soybean prices are likely to feature loss on Wednesday's trading session.

| Intraday Supports & Resistances |       |      | S1   | S2    | PCP  | R1   | R2   |
|---------------------------------|-------|------|------|-------|------|------|------|
| Soybean                         | NCDEX | Sept | 7940 | 7910  | 8010 | 8080 | 8100 |
| Intraday Trade Call             |       |      | Call | Entry | T1   | T2   | SL   |
| Soybean                         | NCDEX | Sept | Sell | 8020  | 8002 | 7995 | 8050 |