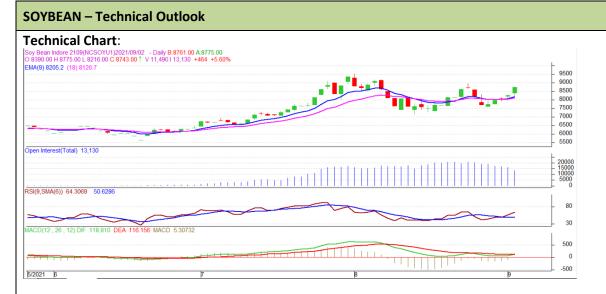

## **Technical Commentary**:

- The Soybean posted gain on buyers interest.
- However, Prices below 9-day and 18-day EMA, indicating firm tone in near term..
- MACD, indicating sideways bullish momentum.
- RSI is indicating firm buying strength.

The soybean prices are likely to feature gain on Friday's trading session.

| Intraday Supports & Resistances |       |      | S1    | S2   | PCP  | R1   | R2   |
|---------------------------------|-------|------|-------|------|------|------|------|
| Soybean                         | NCDEX | Sept | 8700  | 8680 | 8770 | 8830 | 8860 |
| Intraday Trade Call             |       | Call | Entry | T1   | T2   | SL   |      |
| Soybean                         | NCDEX | Sept | Buy   | 8760 | 8775 | 8780 | 8735 |