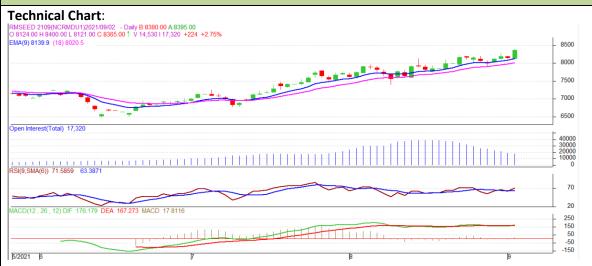

## **Technical Commentary:**

- RM seed posted gain on buyers interest.
- However, Prices above 9-day and 18 day EMA, indicating firm tone in near term.
- MACD crossover indicating firm tone.
- RSI is showing firm buying strength.

## The RM seed prices are likely to feature gain on Friday's trading session

| Intraday Supports & Resistances |       |      | <b>S1</b> | S2    | PCP  | R1    | R2   |
|---------------------------------|-------|------|-----------|-------|------|-------|------|
| RM Seed                         | NCDEX | Sept | 8270      | 8250  | 8375 | 8470  | 8490 |
| Intraday Trade Call             |       |      | Call      | Entry | Call | Entry | T1   |
| RM Seed                         | NCDEX | Sept | Buy       | 8370  | 8400 | 8420  | 8320 |