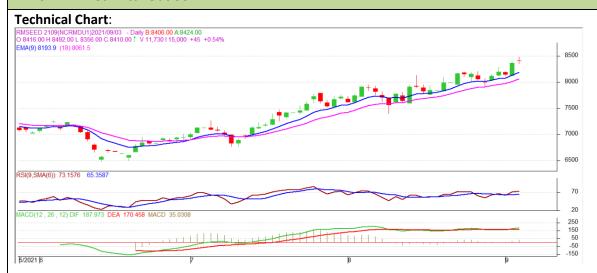

<sup>\*</sup> Do not carry-forward the position next day.

Commodity: Rapeseed/Mustard Exchange: NCDEX

Contract: September Expiry: September 20th, 2021

## **RM SEED - Technical Outlook**

# **Technical Commentary:**

- RM seed posted gain on buyers interest.
- However, Prices above 9-day and 18 day EMA, indicating firm tone in near term.
- MACD crossover indicating firm tone.
- RSI is showing firm buying strength.

#### The RM seed prices are likely to feature gain on Monday's trading session

| Intraday Supports & Resistances |       |      | <b>S1</b> | S2    | PCP  | R1    | R2   |
|---------------------------------|-------|------|-----------|-------|------|-------|------|
| RM Seed                         | NCDEX | Sept | 8350      | 8300  | 8410 | 8450  | 8500 |
| Intraday Trade Call             |       |      | Call      | Entry | Call | Entry | T1   |
| RM Seed                         | NCDEX | Sept | Buy       | 8400  | 8426 | 8439  | 8384 |

<sup>\*</sup> Do not carry-forward the position next day.