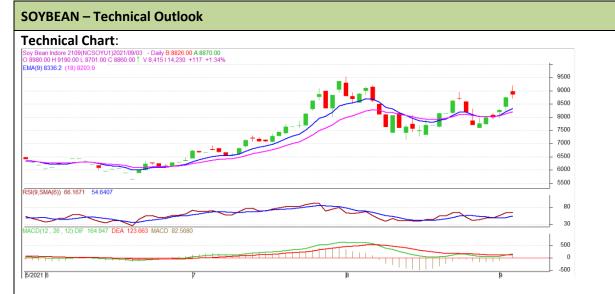

Commodity: Soybean Exchange: NCDEX

Contract: September Expiry: September 20th, 2021

## **Technical Commentary:**

- The Soybean posted gain on buyers interest.
- However, Prices below 9-day and 18-day EMA, indicating firm tone in near term..
- MACD, indicating bullish momentum.
- RSI is indicating firm buying strength.

The soybean prices are likely to feature gain on Monday's trading session.

| Intraday Supports & Resistances |       |      | <b>S</b> 1 | S2    | PCP  | R1   | R2   |
|---------------------------------|-------|------|------------|-------|------|------|------|
| Soybean                         | NCDEX | Sept | 8790       | 8770  | 8860 | 8920 | 8950 |
| Intraday Trade Call             |       |      | Call       | Entry | T1   | T2   | SL   |
| Soybean                         | NCDEX | Sept | Buy        | 8850  | 8865 | 8870 | 8825 |

<sup>\*</sup> Do not carry-forward the position next day.

Commodity: Rapeseed/Mustard Exchange: NCDEX

Contract: September Expiry: September 20th, 2021