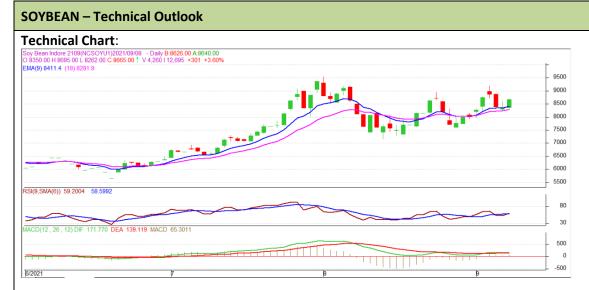

Commodity: Soybean Exchange: NCDEX

Contract: September Expiry: September 20th, 2021

## **Technical Commentary:**

- The Soybean posted gain on buyers interest
- However, Prices near 9-day and 18-day EMA, indicating firm tone in near term..
- MACD, indicating bullish momentum.
- RSI is indicating firm buying strength.

The soybean prices are likely to feature gain on Thursday's trading session.

| Intraday Supports & Resistances |       |      | S1   | S2    | PCP  | R1   | R2   |
|---------------------------------|-------|------|------|-------|------|------|------|
| Soybean                         | NCDEX | Sept | 8570 | 8550  | 8640 | 8700 | 8730 |
| Intraday Trade Call             |       |      | Call | Entry | T1   | T2   | SL   |
| Soybean                         | NCDEX | Sept | Buy  | 8630  | 8645 | 8650 | 8605 |