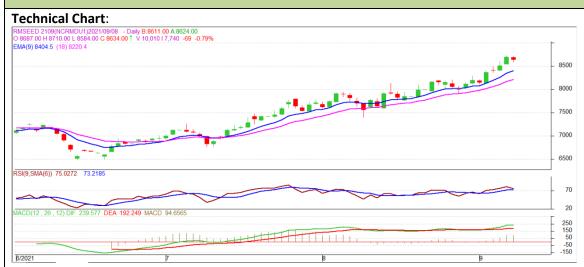

<sup>\*</sup> Do not carry-forward the position next day.

Commodity: Rapeseed/Mustard Exchange: NCDEX

Contract: September Expiry: September 20th, 2021

## **Technical Commentary:**

- RM seed posted mild loss on sellers pressure.
- However, Prices above 9-day and 18 day EMA, indicating firm tone in near term.
- MACD crossover indicating firm tone.
- RSI is showing firm buying strength.

## The RM seed prices are likely to feature gain on Thursday's trading session

| Intraday Supports & Resistances |       |      | <b>S1</b> | S2    | PCP  | R1    | R2   |
|---------------------------------|-------|------|-----------|-------|------|-------|------|
| RM Seed                         | NCDEX | Sept | 8510      | 8490  | 8620 | 8710  | 8730 |
| Intraday Trade Call             |       |      | Call      | Entry | Call | Entry | T1   |
| RM Seed                         | NCDEX | Sept | Buy       | 8610  | 8640 | 8660  | 8560 |