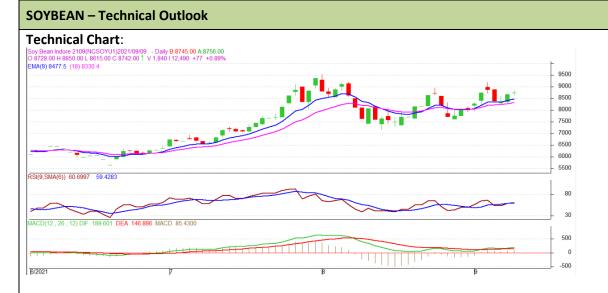

# **Technical Commentary:**

- The Soybean posted gain on buyers interest
- However, Prices near 9-day and 18-day EMA, indicating firm tone in near term..
- MACD, indicating bullish momentum.
- RSI is indicating firm buying strength.

The soybean prices are likely to feature gain on Mondays' trading session.

| Intraday Supports & Resistances |       |      | S1   | S2    | PCP  | R1   | R2   |
|---------------------------------|-------|------|------|-------|------|------|------|
| Soybean                         | NCDEX | Sept | 8690 | 8670  | 8755 | 8820 | 8850 |
| Intraday Trade Call             |       |      | Call | Entry | T1   | T2   | SL   |
| Soybean                         | NCDEX | Sept | Buy  | 8750  | 8765 | 8770 | 8725 |