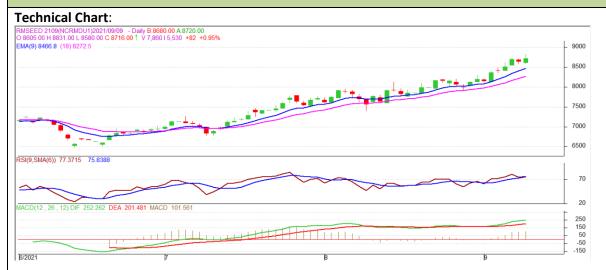

## **RM SEED – Technical Outlook**

## **Technical Commentary:**

- RM seed posted gain on buyers interest.
- However, Prices above 9-day and 18 day EMA, indicating firm tone in near term.
- MACD crossover indicating firm tone.
- RSI is showing firm buying strength.

### The RM seed prices are likely to feature gain on Monday's trading session

| Intraday Supports & Resistances |       |      | <b>S1</b> | S2    | PCP  | R1    | R2   |
|---------------------------------|-------|------|-----------|-------|------|-------|------|
| RM Seed                         | NCDEX | Sept | 8610      | 8590  | 8720 | 8810  | 8830 |
| Intraday Trade Call             |       |      | Call      | Entry | Call | Entry | T1   |
| RM Seed                         | NCDEX | Sept | Buy       | 8710  | 8740 | 8760  | 8660 |