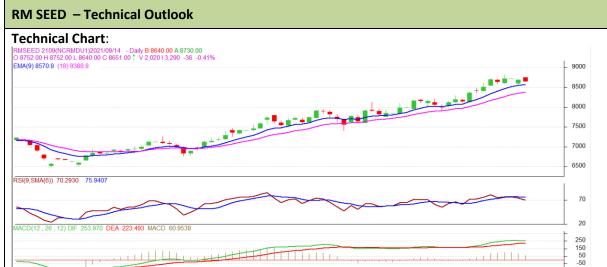

<sup>\*</sup> Do not carry-forward the position next day.

-150

Commodity: Rapeseed/Mustard Exchange: NCDEX

Contract: September Expiry: September 20th, 2021

## **Technical Commentary:**

- RM seed posted mild loss on sellers pressure.
- However, Prices above 9-day and 18 day EMA, indicating firm tone in near term.
- MACD crossover indicating firm tone.
- RSI is showing firm buying strength.

## The RM seed prices are likely to feature gain on Wednesday's trading session

| Intraday Supports & Resistances |       |      | <b>S1</b> | S2    | PCP  | R1    | R2   |
|---------------------------------|-------|------|-----------|-------|------|-------|------|
| RM Seed                         | NCDEX | Sept | 8540      | 8520  | 8651 | 8740  | 8760 |
| Intraday Trade Call             |       |      | Call      | Entry | Call | Entry | T1   |
| RM Seed                         | NCDEX | Sept | Buy       | 8640  | 8670 | 8690  | 8590 |

<sup>\*</sup> Do not carry-forward the position next day.