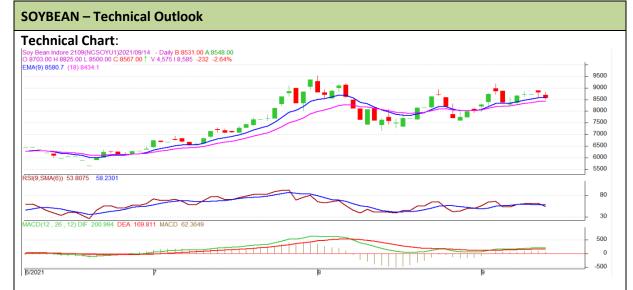

Commodity: Soybean Exchange: NCDEX

Contract: September Expiry: September 20th, 2021

## **Technical Commentary:**

- The Soybean posted loss on buyers interest.
- However, Prices near 9-day and 18-day EMA, indicating weak tone in near term..
- MACD, indicating weak momentum.
- RSI is indicating weak buying strength.

The soybean prices are likely to feature loss on Wednesday' trading session.

| Intraday Supports & Resistances |       |      | S1   | S2    | PCP  | R1   | R2   |
|---------------------------------|-------|------|------|-------|------|------|------|
| Soybean                         | NCDEX | Sept | 8490 | 8460  | 8567 | 8630 | 8650 |
| Intraday Trade Call             |       |      | Call | Entry | T1   | T2   | SL   |
| Soybean                         | NCDEX | Sept | Sell | 8570  | 8552 | 8545 | 8600 |

<sup>\*</sup> Do not carry-forward the position next day.

-150

Commodity: Rapeseed/Mustard Exchange: NCDEX

Contract: September Expiry: September 20th, 2021