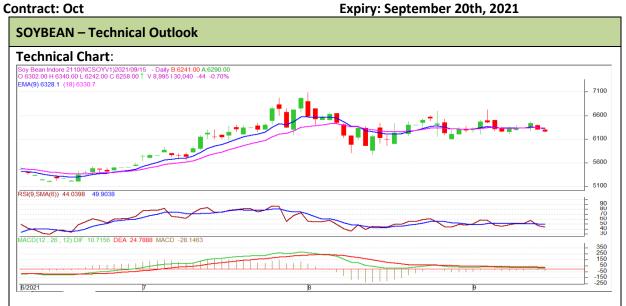

#### **Technical Commentary:**

- The Soybean posted loss on buyers interest.
- However, Prices near 9-day and 18-day EMA, indicating weak tone in near term..
- MACD, indicating weak momentum.
- RSI is indicating weak buying strength.

The soybean prices are likely to feature loss on Thursday's trading session.

| Intraday Supports & Resistances |       |     | S1   | <b>S</b> 2 | PCP  | R1   | R2   |
|---------------------------------|-------|-----|------|------------|------|------|------|
| Soybean                         | NCDEX | Oct | 6180 | 6150       | 6258 | 6320 | 6340 |
| Intraday Trade Call             |       |     | Call | Entry      | T1   | T2   | SL   |
| Soybean                         | NCDEX | Oct | Sell | 6260       | 6242 | 6235 | 6290 |