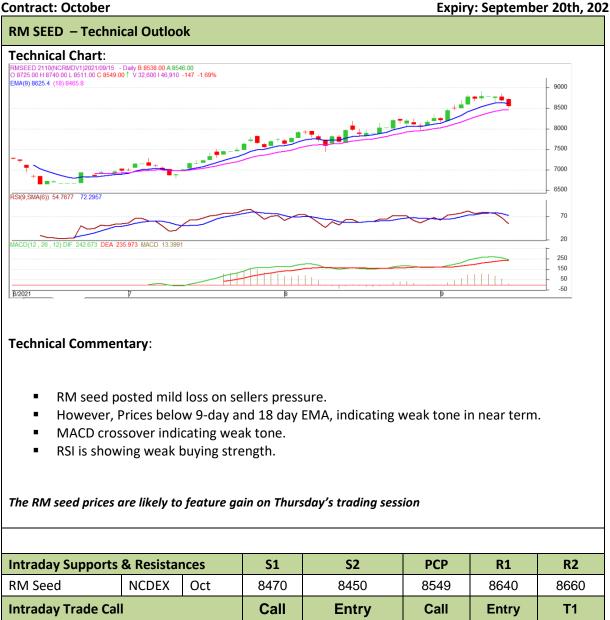

### Commodity: Rapeseed/Mustard

#### Exchange: NCDEX Expiry: September 20th, 2021

\* Do not carry-forward the position next day.

NCDEX

Oct

Disclaimer

8550

8520

8510

8590

Sell

The information and opinions contained in the document have been compiled from sources believed to be reliable. The company does not warrant its accuracy, completeness and correctness. Use of data and information contained in this report is at your own risk. This document is not, and should not be construed as, an offer to sell or solicitation to buy any commodities. This document may not be reproduced, distributed or published, in whole or in part, by any recipient hereof for any purpose without prior permission from the Company. IASL and its affiliates and/or their officers, directors and employees may have positions in any commodities mentioned in this document (or in any related investment) and may from time to time add to or dispose of any such commodities (or investment). Please see the detailed disclaimer at http://www.agriwatch.com/Disclaimer.asp