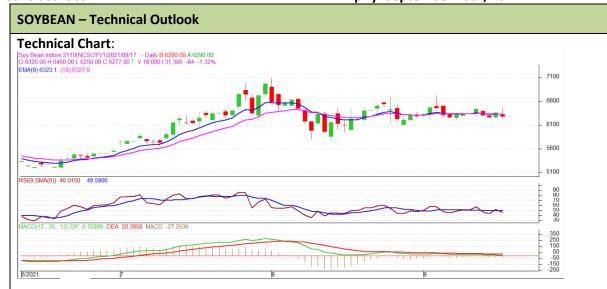

Commodity: Soybean Exchange: NCDEX Contract: Oct Expiry: September 20th, 2021

## **Technical Commentary:**

- The Soybean posted loss on sellers pressure.
- However, Prices near 9-day and 18-day EMA, indicating weak tone in near term..
- MACD, indicating weak momentum.
- RSI is indicating weak buying strength.

The soybean prices are likely to feature loss on Monday's trading session.

| Intraday Supports & Resistances |       |     | S1   | S2    | PCP  | R1   | R2   |
|---------------------------------|-------|-----|------|-------|------|------|------|
| Soybean                         | NCDEX | Oct | 6400 | 6370  | 6277 | 6540 | 6560 |
| Intraday Trade Call             |       |     | Call | Entry | T1   | T2   | SL   |
| Soybean                         | NCDEX | Oct | Sell | 6480  | 6462 | 6455 | 6510 |