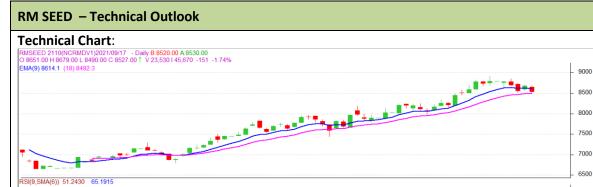

<sup>\*</sup> Do not carry-forward the position next day.

20

Commodity: Rapeseed/Mustard Exchange: NCDEX

Contract: October Expiry: September 20th, 2021

# **Technical Commentary:**

- RM seed posted loss on sellers pressure.
- However, Prices near 9-day and 18 day EMA, indicating weak tone in near term.
- MACD crossover indicating weak tone.
- RSI is showing weak buying strength.

### The RM seed prices are likely to feature loss on Monday's trading session

| Intraday Supports & Resistances |       |     | <b>S1</b> | <b>S2</b> | PCP  | R1    | R2   |
|---------------------------------|-------|-----|-----------|-----------|------|-------|------|
| RM Seed                         | NCDEX | Oct | 8450      | 8430      | 8527 | 8620  | 8640 |
| Intraday Trade Call             |       |     | Call      | Entry     | Call | Entry | T1   |
| RM Seed                         | NCDEX | Oct | Sell      | 8530      | 8500 | 8490  | 8570 |