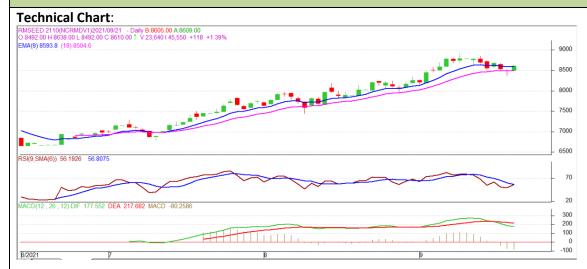

<sup>\*</sup> Do not carry-forward the position next day.

Commodity: Rapeseed/Mustard Exchange: NCDEX

Contract: October Expiry: September 20th, 2021

## **Technical Commentary:**

- RM seed posted gain on buyers interest.
- However, Prices near 9-day and 18 day EMA, indicating weak tone in near term.
- MACD crossover indicating firm tone.
- RSI is showing firm buying strength.

## The RM seed prices are likely to feature gain on Wednesday's trading session

| Intraday Supports & Resistances |       |     | <b>S1</b> | S2    | PCP  | R1    | R2   |
|---------------------------------|-------|-----|-----------|-------|------|-------|------|
| RM Seed                         | NCDEX | Oct | 8540      | 8520  | 8610 | 8710  | 8730 |
| Intraday Trade Call             |       |     | Call      | Entry | Call | Entry | T1   |
| RM Seed                         | NCDEX | Oct | Sell      | 8620  | 8590 | 8580  | 8660 |

<sup>\*</sup> Do not carry-forward the position next day.