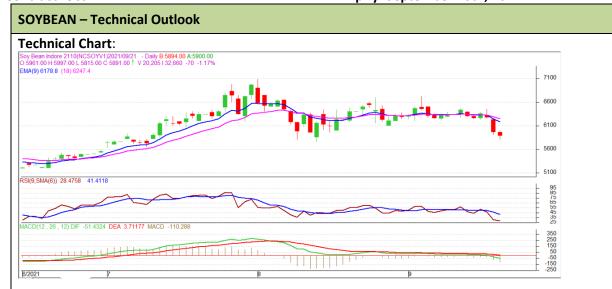

Commodity: Soybean Exchange: NCDEX Contract: Oct Expiry: September 20th, 2021

## **Technical Commentary:**

- The Soybean posted loss on sellers pressure.
- However, Prices near 9-day and 18-day EMA, indicating weak tone in near term..
- MACD, indicating weak momentum.
- RSI is indicating weak buying strength.

The soybean prices are likely to feature loss on Wednesday's trading session.

| Intraday Supports & Resistances |       |     | S1   | S2    | PCP  | R1   | R2   |
|---------------------------------|-------|-----|------|-------|------|------|------|
| Soybean                         | NCDEX | Oct | 5815 | 5785  | 5891 | 5955 | 5975 |
| Intraday Trade Call             |       |     | Call | Entry | T1   | T2   | SL   |
| Soybean                         | NCDEX | Oct | Sell | 5895  | 5877 | 5870 | 5925 |

<sup>\*</sup> Do not carry-forward the position next day.

Commodity: Rapeseed/Mustard Exchange: NCDEX

Contract: October Expiry: September 20th, 2021