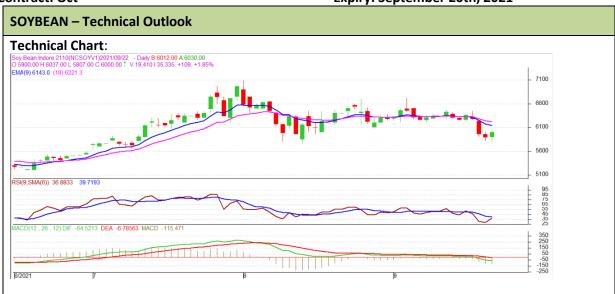

# Commodity: Rapeseed/Mustard

#### Exchange: NCDEX Expiry: September 20th, 2021

\* Do not carry-forward the position next day.

Disclaimer

The information and opinions contained in the document have been compiled from sources believed to be reliable. The company does not warrant its accuracy, completeness and correctness. Use of data and information contained in this report is at your own risk. This document is not, and should not be construed as, an offer to sell or solicitation to buy any commodities. This document may not be reproduced, distributed or published, in whole or in part, by any recipient hereof for any purpose without prior permission from the Company. IASL and its affiliates and/or their officers, directors and employees may have positions in any commodities mentioned in this document (or in any related investment) and may from time to time add to or dispose of any such commodities (or investment). Please see the detailed disclaimer at http://www.agriwatch.com/Disclaimer.asp